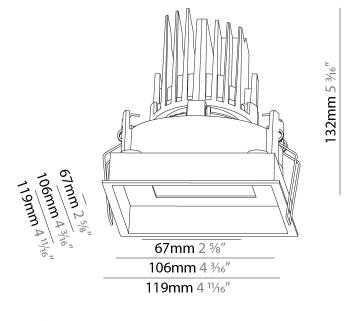

## GENERAL

|                                                                                                                                                                                                                                                                                                                                                                                                                                                                                                                                                                                                                                                                                                                                                                                                                                                                                                                                                                                                                                                                                                                | Series: Bioniq                                                                                                                                                                              |
|----------------------------------------------------------------------------------------------------------------------------------------------------------------------------------------------------------------------------------------------------------------------------------------------------------------------------------------------------------------------------------------------------------------------------------------------------------------------------------------------------------------------------------------------------------------------------------------------------------------------------------------------------------------------------------------------------------------------------------------------------------------------------------------------------------------------------------------------------------------------------------------------------------------------------------------------------------------------------------------------------------------------------------------------------------------------------------------------------------------|---------------------------------------------------------------------------------------------------------------------------------------------------------------------------------------------|
| Division: Architectural<br>Mounting Type: Recessed<br>Mounting Location: Ceiling<br>Subcategory: Downlight<br><b>PHYSICAL</b><br>Shape: Square<br>Length (mm): 119<br>Length (in): 4 $^{11}/_{16}$<br>Width (mm): 119<br>Width (in): 4 $^{11}/_{16}$<br>Depth (mm): 119<br>Width (in): 5 $^{11}/_{16}$<br>Depth (mm): 132<br>Depth (in): 5 $^{11}/_{16}$<br>Ceiling Thickness (mm): 10 / 12.5 / 15<br>Ceiling Thickness (in): 3/8 or 1/2 or 9/16<br>Min. Recessing Depth (mm): 150<br>Min. Recessing Depth (in): 5 $^{17}/_{16}$<br>Light Distribution: Adjustable / Downlight<br>Weight (kg): 0.607<br>Weight (lbs): 1.34<br>Fixture Finish: SSR / BKV / CWI / CRY / HAB / UFT / ITA / RUA / FTG / MYG /<br>LOD / PUS / FRO / FUP / KIA / POP / BLS / SPG / MEY / GOH / GUM / CHC /<br>COM / ABZ / JAG / OBR / MOS / ROR<br>Fixture Material: Aluminum Die Cast<br>Cut-out Measurements: 114mm / 4 1/2" x 114mm / 4 1/2"<br><b>ELECTRICAL</b><br>Lamp Type: LED (Zhaga Standard)<br>Input Wattage (W): 16.5<br>Total Output Wattage (W): 14<br>Dimming: Tri-Mode (Non-Dimming and Phase Dimming (120Vac only) | Subseries: Bioniq Square Adjustable Comfort                                                                                                                                                 |
| Mounting Type: RecessedMounting Location: CeilingSubcategory: Downlight <b>PHYSICAL</b> Shape: SquareLength (mm): 119Length (in): 4 $^{11}/_{16}$ Width (mm): 119Width (in): 4 $^{11}/_{16}$ Depth (mm): 132Depth (mm): 132Depth (in): 5 $^{7}/_{16}$ Ceiling Thickness (mm): 10 / 12.5 / 15Ceiling Thickness (in): 3/8 or 1/2 or 9/16Min. Recessing Depth (mn): 150Min. Recessing Depth (mn): 5 $^{7}/_{8}$ Light Distribution: Adjustable / DownlightWeight (kg): 0.607Weight (lbs): 1.34Fixture Finish: SSR / BKV / CWI / CRY / HAB / UFT / ITA / RUA / FTG / MYG / LOD / PUS / FRO / FUP / KIA / POP / BLS / SPG / MEY / GOH / GUM / CHC / COM / ABZ / JAG / OBR / MOS / RORFixture Material: Aluminum Die CastCut-out Measurements: 114mm / 4 1/2" x 114mm / 4 1/2" <b>ELECTRICAL</b> Lamp Type: LED (Zhaga Standard)Input Wattage (W): 16.5Total Output Wattage (W): 14Dimming: Tri-Mode (Non-Dimming and Phase Dimming (120Vac only)                                                                                                                                                                    | Brand: Prolicht                                                                                                                                                                             |
| Mounting Location: CeilingSubcategory: DownlightPHYSICALShape: SquareLength (mm): 119Length (in): 4 $^{11}/_{16}$ Width (mm): 119Width (in): 4 $^{11}/_{16}$ Depth (mm): 132Depth (mm): 132Depth (in): 5 $^{1}/_{16}$ Ceiling Thickness (mm): 10 / 12.5 / 15Ceiling Thickness (in): 3/8 or 1/2 or 9/16Min. Recessing Depth (mn): 150Min. Recessing Depth (in): 5 $^{7}/_{8}$ Light Distribution: Adjustable / DownlightWeight (kg): 0.607Weight (lbs): 1.34Fixture Finish: SSR / BKV / CWI / CRY / HAB / UFT / ITA / RUA / FTG / MYG /<br>LOD / PUS / FRO / FUP / KIA / POP / BLS / SPG / MEY / GOH / GUM / CHC /<br>COM / ABZ / JAG / OBR / MOS / RORFixture Material: Aluminum Die CastCut-out Measurements: 114mm / 4 1/2" x 114mm / 4 1/2"ELECTRICALLamp Type: LED (Zhaga Standard)<br>Input Wattage (W): 16.5Total Output Wattage (W): 14Dimming: Tri-Mode (Non-Dimming and Phase Dimming (120Vac only)                                                                                                                                                                                                   | Division: Architectural                                                                                                                                                                     |
| Subcategory: Downlight   PHYSICAL   Shape: Square   Length (im): 119   Length (in): 4 $^{11}/_{16}$ Width (im): 119   Width (im): 119   Width (in): 4 $^{11}/_{16}$ Depth (im): 5 $^{11}/_{16}$ Ceiling Thickness (mm): 10 / 12.5 / 15   Ceiling Thickness (in): 3/8 or 1/2 or 9/16   Min. Recessing Depth (im): 50   Min. Recessing Depth (im): 5 $^{11}/_{6}$ Light Distribution: Adjustable / Downlight   Weight (kg): 0.607   Weight (lbs): 1.34   Fixture Finish: SSR / BKV / CWI / CRY / HAB / UFT / ITA / RUA / FTG / MYG / LOD / PUS / FRO / FUP / KIA / POP / BLS / SPG / MEY / GOH / GUM / CHC / COM / ABZ / JAG / OBR / MOS / ROR   Fixture Material: Aluminum Die Cast   Cut-out Measurements: 114mm / 4 1/2" x 114mm / 4 1/2" <b>ELECTRICAL</b> Lamp Type: LED (Zhaga Standard)   Input Wattage (W): 16.5   Total Output Wattage (W): 14   Dimming: Tri-Mode (Non-Dimming and Phase Dimming (120Vac only)                                                                                                                                                                                         | Mounting Type: Recessed                                                                                                                                                                     |
| PHYSICAL   Shape: Square   Length (im): 119   Length (in): 4 $^{11}/_{16}$ Width (in): 4 $^{11}/_{16}$ Depth (in): 5 $^{11}/_{16}$ Depth (in): 5 $^{11}/_{16}$ Ceiling Thickness (mm): 10 / 12.5 / 15   Ceiling Thickness (in): 3/8 or 1/2 or 9/16   Min. Recessing Depth (ini): 5 $^{7}/_{6}$ Light Distribution: Adjustable / Downlight   Weight (kg): 0.607   Weight (kg): 0.607   Weight (lbs): 1.34   Fixture Finish: SSR / BKV / CWI / CRY / HAB / UFT / ITA / RUA / FTG / MYG / LOD / PUS / FRO / FUP / KIA / POP / BLS / SPG / MEY / GOH / GUM / CHC / COM / ABZ / JAG / OBR / MOS / ROR   Fixture Material: Aluminum Die Cast   Cut-out Measurements: 114mm / 4 1/2" x 114mm / 4 1/2" <b>ELECTRICAL</b> Lamp Type: LED (Zhaga Standard)   Input Wattage (W): 16.5   Total Output Wattage (W): 14   Dimming: Tri-Mode (Non-Dimming and Phase Dimming (120Vac only)                                                                                                                                                                                                                                     | Mounting Location: Ceiling                                                                                                                                                                  |
| Shape: Square<br>Length (mm): 119<br>Length (in): 4 ${}^{11}\!/_{16}$<br>Width (mm): 119<br>Width (in): 4 ${}^{11}\!/_{16}$<br>Depth (mm): 132<br>Depth (mn): 5 ${}^{3}\!/_{16}$<br>Ceiling Thickness (mm): 10 / 12.5 / 15<br>Ceiling Thickness (in): 3/8 or 1/2 or 9/16<br>Min. Recessing Depth (mm): 150<br>Min. Recessing Depth (in): 5 ${}^{7}\!/_{8}$<br>Light Distribution: Adjustable / Downlight<br>Weight (kg): 0.607<br>Weight (lbs): 1.34<br>Fixture Finish: SSR / BKV / CWI / CRY / HAB / UFT / ITA / RUA / FTG / MYG /<br>LOD / PUS / FRO / FUP / KIA / POP / BLS / SPG / MEY / GOH / GUM / CHC /<br>COM / ABZ / JAG / OBR / MOS / ROR<br>Fixture Material: Aluminum Die Cast<br>Cut-out Measurements: 114mm / 4 1/2" x 114mm / 4 1/2"<br><b>ELECTRICAL</b><br>Lamp Type: LED (Zhaga Standard)<br>Input Wattage (W): 16.5<br>Total Output Wattage (W): 14<br>Dimming: Tri-Mode (Non-Dimming and Phase Dimming (120Vac only)                                                                                                                                                                       | Subcategory: Downlight                                                                                                                                                                      |
| Length (mm): 119<br>Length (in): 4 ${}^{11}\!/_{16}$<br>Width (mn): 119<br>Width (in): 4 ${}^{11}\!/_{16}$<br>Depth (mm): 132<br>Depth (mm): 132<br>Depth (in): 5 ${}^{3}\!/_{16}$<br>Ceiling Thickness (mm): 10 / 12.5 / 15<br>Ceiling Thickness (in): 3/8 or 1/2 or 9/16<br>Min. Recessing Depth (in): 150<br>Min. Recessing Depth (in): 5 ${}^{7}\!/_{8}$<br>Light Distribution: Adjustable / Downlight<br>Weight (kg): 0.607<br>Weight (kg): 0.607<br>Weight (lbs): 1.34<br>Fixture Finish: SSR / BKV / CWI / CRY / HAB / UFT / ITA / RUA / FTG / MYG /<br>LOD / PUS / FRO / FUP / KIA / POP / BLS / SPG / MEY / GOH / GUM / CHC /<br>COM / ABZ / JAG / OBR / MOS / ROR<br>Fixture Material: Aluminum Die Cast<br>Cut-out Measurements: 114mm / 4 1/2" x 114mm / 4 1/2"<br><b>ELECTRICAL</b><br>Lamp Type: LED (Zhaga Standard)<br>Input Wattage (W): 16.5<br>Total Output Wattage (W): 14<br>Dimming: Tri-Mode (Non-Dimming and Phase Dimming (120Vac only)                                                                                                                                               | PHYSICAL                                                                                                                                                                                    |
| Length (in): 4 ${}^{11}\!/_{16}$<br>Width (mn): 119<br>Width (in): 4 ${}^{11}\!/_{16}$<br>Depth (mn): 132<br>Depth (mn): 132<br>Depth (in): 5 ${}^{3}\!/_{16}$<br>Ceiling Thickness (mn): 10 / 12.5 / 15<br>Ceiling Thickness (in): 3/8 or 1/2 or 9/16<br>Min. Recessing Depth (in): 5 ${}^{7}\!/_{8}$<br>Light Distribution: Adjustable / Downlight<br>Weight (kg): 0.607<br>Weight (lbs): 1.34<br>Fixture Finish: SSR / BKV / CWI / CRY / HAB / UFT / ITA / RUA / FTG / MYG /<br>LOD / PUS / FRO / FUP / KIA / POP / BLS / SPG / MEY / GOH / GUM / CHC /<br>COM / ABZ / JAG / OBR / MOS / ROR<br>Fixture Material: Aluminum Die Cast<br>Cut-out Measurements: 114mm / 4 1/2" x 114mm / 4 1/2"<br><b>ELECTRICAL</b><br>Lamp Type: LED (Zhaga Standard)<br>Input Wattage (W): 16.5<br>Total Output Wattage (W): 14<br>Dimming: Tri-Mode (Non-Dimming and Phase Dimming (120Vac only)                                                                                                                                                                                                                           | Shape: Square                                                                                                                                                                               |
| Width (mm): 119Width (in): 4 $^{11}/_{16}$ Depth (mm): 132Depth (in): 5 $^{3}/_{16}$ Ceiling Thickness (mm): 10 / 12.5 / 15Ceiling Thickness (in): 3/8 or 1/2 or 9/16Min. Recessing Depth (mm): 150Min. Recessing Depth (in): 5 $^{7}/_{6}$ Light Distribution: Adjustable / DownlightWeight (kg): 0.607Weight (kg): 0.607Weight (lbs): 1.34Fixture Finish: SSR / BKV / CWI / CRY / HAB / UFT / ITA / RUA / FTG / MYG /<br>LOD / PUS / FRO / FUP / KIA / POP / BLS / SPG / MEY / GOH / GUM / CHC /<br>COM / ABZ / JAG / OBR / MOS / RORFixture Material: Aluminum Die CastCut-out Measurements: 114mm / 4 1/2" x 114mm / 4 1/2" <b>ELECTRICAL</b><br>Lamp Type: LED (Zhaga Standard)<br>Input Wattage (W): 16.5Total Output Wattage (W): 14Dimming: Tri-Mode (Non-Dimming and Phase Dimming (120Vac only)                                                                                                                                                                                                                                                                                                      | Length (mm): 119                                                                                                                                                                            |
| Width (in): 4 $^{11}/_{16}$ Depth (in): 5 $^{3}/_{16}$ Ceiling Thickness (mm): 10 / 12.5 / 15Ceiling Thickness (in): 3/8 or 1/2 or 9/16Min. Recessing Depth (in): 5 $^{7}/_{6}$ Light Distribution: Adjustable / DownlightWeight (kg): 0.607Weight (kg): 0.607Weight (lbs): 1.34Fixture Finish: SSR / BKV / CWI / CRY / HAB / UFT / ITA / RUA / FTG / MYG /<br>LOD / PUS / FRO / FUP / KIA / POP / BLS / SPG / MEY / GOH / GUM / CHC /<br>COM / ABZ / JAG / OBR / MOS / RORFixture Material: Aluminum Die CastCut-out Measurements: 114mm / 4 1/2" x 114mm / 4 1/2" <b>ELECTRICAL</b> Lamp Type: LED (Zhaga Standard)<br>Input Wattage (W): 16.5Total Output Wattage (W): 14Dimming: Tri-Mode (Non-Dimming and Phase Dimming (120Vac only)                                                                                                                                                                                                                                                                                                                                                                     | Length (in): 4 <sup>11</sup> / <sub>16</sub>                                                                                                                                                |
| Depth (mm): 132<br>Depth (in): $5 \frac{3}{1_{6}}$<br>Ceiling Thickness (mm): 10 / 12.5 / 15<br>Ceiling Thickness (in): 3/8 or 1/2 or 9/16<br>Min. Recessing Depth (in): 50<br>Min. Recessing Depth (in): $5 \frac{7}{6}$<br>Light Distribution: Adjustable / Downlight<br>Weight (kg): 0.607<br>Weight (kg): 0.607<br>Weight (lbs): 1.34<br>Fixture Finish: SSR / BKV / CWI / CRY / HAB / UFT / ITA / RUA / FTG / MYG /<br>LOD / PUS / FRO / FUP / KIA / POP / BLS / SPG / MEY / GOH / GUM / CHC /<br>COM / ABZ / JAG / OBR / MOS / ROR<br>Fixture Material: Aluminum Die Cast<br>Cut-out Measurements: 114mm / 4 1/2" x 114mm / 4 1/2"<br><b>ELECTRICAL</b><br>Lamp Type: LED (Zhaga Standard)<br>Input Wattage (W): 16.5<br>Total Output Wattage (W): 14<br>Dimming: Tri-Mode (Non-Dimming and Phase Dimming (120Vac only)                                                                                                                                                                                                                                                                                  | Width (mm): 119                                                                                                                                                                             |
| Depth (in): 5 $\frac{3}{1_{16}}$<br>Ceiling Thickness (mm): 10 / 12.5 / 15<br>Ceiling Thickness (in): 3/8 or 1/2 or 9/16<br>Min. Recessing Depth (in): 57<br>Min. Recessing Depth (in): 57<br>Light Distribution: Adjustable / Downlight<br>Weight (kg): 0.607<br>Weight (lbs): 1.34<br>Fixture Finish: SSR / BKV / CWI / CRY / HAB / UFT / ITA / RUA / FTG / MYG /<br>LOD / PUS / FRO / FUP / KIA / POP / BLS / SPG / MEY / GOH / GUM / CHC /<br>COM / ABZ / JAG / OBR / MOS / ROR<br>Fixture Material: Aluminum Die Cast<br>Cut-out Measurements: 114mm / 4 1/2" x 114mm / 4 1/2"<br><b>ELECTRICAL</b><br>Lamp Type: LED (Zhaga Standard)<br>Input Wattage (W): 16.5<br>Total Output Wattage (W): 14<br>Dimming: Tri-Mode (Non-Dimming and Phase Dimming (120Vac only)                                                                                                                                                                                                                                                                                                                                       | Width (in): 4 <sup>11</sup> / <sub>16</sub>                                                                                                                                                 |
| Ceiling Thickness (mm): 10 / 12.5 / 15Ceiling Thickness (in): 3/8 or 1/2 or 9/16Min. Recessing Depth (mm): 150Min. Recessing Depth (in): $5 \frac{7}{6}$ Light Distribution: Adjustable / DownlightWeight (kg): 0.607Weight (lbs): 1.34Fixture Finish: SSR / BKV / CWI / CRY / HAB / UFT / ITA / RUA / FTG / MYG /<br>LOD / PUS / FRO / FUP / KIA / POP / BLS / SPG / MEY / GOH / GUM / CHC /<br>COM / ABZ / JAG / OBR / MOS / RORFixture Material: Aluminum Die CastCut-out Measurements: 114mm / 4 1/2" x 114mm / 4 1/2"ELECTRICALLamp Type: LED (Zhaga Standard)<br>Input Wattage (W): 16.5Total Output Wattage (W): 14Dimming: Tri-Mode (Non-Dimming and Phase Dimming (120Vac only)                                                                                                                                                                                                                                                                                                                                                                                                                       | Depth (mm): 132                                                                                                                                                                             |
| Ceiling Thickness (in): $3/8$ or $1/2$ or $9/16$ Min. Recessing Depth (mm): $150$ Min. Recessing Depth (in): $5\frac{7}{8}$ Light Distribution: Adjustable / DownlightWeight (kg): 0.607Weight (kg): 0.607Weight (lbs): 1.34Fixture Finish: SSR / BKV / CWI / CRY / HAB / UFT / ITA / RUA / FTG / MYG /<br>LOD / PUS / FRO / FUP / KIA / POP / BLS / SPG / MEY / GOH / GUM / CHC /<br>COM / ABZ / JAG / OBR / MOS / RORFixture Material: Aluminum Die CastCut-out Measurements: 114mm / $41/2$ " x 114mm / $41/2$ " <b>ELECTRICAL</b> Lamp Type: LED (Zhaga Standard)<br>Input Wattage (W): 16.5Total Output Wattage (W): 14Dimming: Tri-Mode (Non-Dimming and Phase Dimming (120Vac only)                                                                                                                                                                                                                                                                                                                                                                                                                     | Depth (in): 5 <sup>3</sup> / <sub>16</sub>                                                                                                                                                  |
| Min. Recessing Depth (mm): 150<br>Min. Recessing Depth (in): 5 $\frac{7}{8}$<br>Light Distribution: Adjustable / Downlight<br>Weight (kg): 0.607<br>Weight (kg): 0.607<br>Weight (lbs): 1.34<br>Fixture Finish: SSR / BKV / CWI / CRY / HAB / UFT / ITA / RUA / FTG / MYG /<br>LOD / PUS / FRO / FUP / KIA / POP / BLS / SPG / MEY / GOH / GUM / CHC /<br>COM / ABZ / JAG / OBR / MOS / ROR<br>Fixture Material: Aluminum Die Cast<br>Cut-out Measurements: 114mm / 4 1/2" x 114mm / 4 1/2"<br><b>ELECTRICAL</b><br>Lamp Type: LED (Zhaga Standard)<br>Input Wattage (W): 16.5<br>Total Output Wattage (W): 14<br>Dimming: Tri-Mode (Non-Dimming and Phase Dimming (120Vac only)                                                                                                                                                                                                                                                                                                                                                                                                                               | Ceiling Thickness (mm): 10 / 12.5 / 15                                                                                                                                                      |
| Min. Recessing Depth (in): 5 $\frac{7}{8}$<br>Light Distribution: Adjustable / Downlight<br>Weight (kg): 0.607<br>Weight (lbs): 1.34<br>Fixture Finish: SSR / BKV / CWI / CRY / HAB / UFT / ITA / RUA / FTG / MYG /<br>LOD / PUS / FRO / FUP / KIA / POP / BLS / SPG / MEY / GOH / GUM / CHC /<br>COM / ABZ / JAG / OBR / MOS / ROR<br>Fixture Material: Aluminum Die Cast<br>Cut-out Measurements: 114mm / 4 1/2" x 114mm / 4 1/2"<br><b>ELECTRICAL</b><br>Lamp Type: LED (Zhaga Standard)<br>Input Wattage (W): 16.5<br>Total Output Wattage (W): 14<br>Dimming: Tri-Mode (Non-Dimming and Phase Dimming (120Vac only)                                                                                                                                                                                                                                                                                                                                                                                                                                                                                       | Ceiling Thickness (in): 3/8 or 1/2 or 9/16                                                                                                                                                  |
| Light Distribution: Adjustable / Downlight<br>Weight (kg): 0.607<br>Weight (lbs): 1.34<br>Fixture Finish: SSR / BKV / CWI / CRY / HAB / UFT / ITA / RUA / FTG / MYG /<br>LOD / PUS / FRO / FUP / KIA / POP / BLS / SPG / MEY / GOH / GUM / CHC /<br>COM / ABZ / JAG / OBR / MOS / ROR<br>Fixture Material: Aluminum Die Cast<br>Cut-out Measurements: 114mm / 4 1/2" x 114mm / 4 1/2"<br>ELECTRICAL<br>Lamp Type: LED (Zhaga Standard)<br>Input Wattage (W): 16.5<br>Total Output Wattage (W): 14<br>Dimming: Tri-Mode (Non-Dimming and Phase Dimming (120Vac only)                                                                                                                                                                                                                                                                                                                                                                                                                                                                                                                                            | Min. Recessing Depth (mm): 150                                                                                                                                                              |
| Weight (kg): 0.607   Weight (lbs): 1.34   Fixture Finish: SSR / BKV / CWI / CRY / HAB / UFT / ITA / RUA / FTG / MYG /<br>LOD / PUS / FRO / FUP / KIA / POP / BLS / SPG / MEY / GOH / GUM / CHC /<br>COM / ABZ / JAG / OBR / MOS / ROR   Fixture Material: Aluminum Die Cast   Cut-out Measurements: 114mm / 4 1/2" x 114mm / 4 1/2"   ELECTRICAL   Lamp Type: LED (Zhaga Standard)   Input Wattage (W): 16.5   Total Output Wattage (W): 14   Dimming: Tri-Mode (Non-Dimming and Phase Dimming (120Vac only)                                                                                                                                                                                                                                                                                                                                                                                                                                                                                                                                                                                                   | Min. Recessing Depth (in): 5 1/8                                                                                                                                                            |
| Weight (lbs): 1.34   Fixture Finish: SSR / BKV / CWI / CRY / HAB / UFT / ITA / RUA / FTG / MYG /<br>LOD / PUS / FRO / FUP / KIA / POP / BLS / SPG / MEY / GOH / GUM / CHC /<br>COM / ABZ / JAG / OBR / MOS / ROR   Fixture Material: Aluminum Die Cast   Cut-out Measurements: 114mm / 4 1/2" x 114mm / 4 1/2"   ELECTRICAL   Lamp Type: LED (Zhaga Standard)   Input Wattage (W): 16.5   Total Output Wattage (W): 14   Dimming: Tri-Mode (Non-Dimming and Phase Dimming (120Vac only)                                                                                                                                                                                                                                                                                                                                                                                                                                                                                                                                                                                                                        | Light Distribution: Adjustable / Downlight                                                                                                                                                  |
| Fixture Finish: SSR / BKV / CWI / CRY / HAB / UFT / ITA / RUA / FTG / MYG /   LOD / PUS / FRO / FUP / KIA / POP / BLS / SPG / MEY / GOH / GUM / CHC /   COM / ABZ / JAG / OBR / MOS / ROR   Fixture Material: Aluminum Die Cast   Cut-out Measurements: 114mm / 4 1/2" x 114mm / 4 1/2"   ELECTRICAL   Lamp Type: LED (Zhaga Standard)   Input Wattage (W): 16.5   Total Output Wattage (W): 14   Dimming: Tri-Mode (Non-Dimming and Phase Dimming (120Vac only)                                                                                                                                                                                                                                                                                                                                                                                                                                                                                                                                                                                                                                               | Weight (kg): 0.607                                                                                                                                                                          |
| LOD / PUS / FRO / FUP / KIA / POP / BLS / SPG / MEY / GOH / GUM / CHC /<br>COM / ABZ / JAG / OBR / MOS / ROR<br>Fixture Material: Aluminum Die Cast<br>Cut-out Measurements: 114mm / 4 1/2" x 114mm / 4 1/2"<br>ELECTRICAL<br>Lamp Type: LED (Zhaga Standard)<br>Input Wattage (W): 16.5<br>Total Output Wattage (W): 14<br>Dimming: Tri-Mode (Non-Dimming and Phase Dimming (120Vac only)                                                                                                                                                                                                                                                                                                                                                                                                                                                                                                                                                                                                                                                                                                                     | Weight (lbs): 1.34                                                                                                                                                                          |
| Cut-out Measurements: 114mm / 4 1/2" x 114mm / 4 1/2"<br>ELECTRICAL<br>Lamp Type: LED (Zhaga Standard)<br>Input Wattage (W): 16.5<br>Total Output Wattage (W): 14<br>Dimming: Tri-Mode (Non-Dimming and Phase Dimming (120Vac only)                                                                                                                                                                                                                                                                                                                                                                                                                                                                                                                                                                                                                                                                                                                                                                                                                                                                            | Fixture Finish: SSR / BKV / CWI / CRY / HAB / UFT / ITA / RUA / FTG / MYG /<br>LOD / PUS / FRO / FUP / KIA / POP / BLS / SPG / MEY / GOH / GUM / CHC /<br>COM / ABZ / JAG / OBR / MOS / ROR |
| ELECTRICAL<br>Lamp Type: LED (Zhaga Standard)<br>Input Wattage (W): 16.5<br>Total Output Wattage (W): 14<br>Dimming: Tri-Mode (Non-Dimming and Phase Dimming (120Vac only)                                                                                                                                                                                                                                                                                                                                                                                                                                                                                                                                                                                                                                                                                                                                                                                                                                                                                                                                     | Fixture Material: Aluminum Die Cast                                                                                                                                                         |
| Lamp Type: LED (Zhaga Standard)<br>Input Wattage (W): 16.5<br>Total Output Wattage (W): 14<br>Dimming: Tri-Mode (Non-Dimming and Phase Dimming (120Vac only)                                                                                                                                                                                                                                                                                                                                                                                                                                                                                                                                                                                                                                                                                                                                                                                                                                                                                                                                                   | Cut-out Measurements: 114mm / 4 1/2" x 114mm / 4 1/2"                                                                                                                                       |
| Input Wattage (W): 16.5<br>Total Output Wattage (W): 14<br>Dimming: Tri-Mode (Non-Dimming and Phase Dimming (120Vac only)                                                                                                                                                                                                                                                                                                                                                                                                                                                                                                                                                                                                                                                                                                                                                                                                                                                                                                                                                                                      | ELECTRICAL                                                                                                                                                                                  |
| Total Output Wattage (W): 14<br>Dimming: Tri-Mode (Non-Dimming and Phase Dimming (120Vac only)                                                                                                                                                                                                                                                                                                                                                                                                                                                                                                                                                                                                                                                                                                                                                                                                                                                                                                                                                                                                                 | Lamp Type: LED (Zhaga Standard)                                                                                                                                                             |
| Dimming: Tri-Mode (Non-Dimming and Phase Dimming (120Vac only)                                                                                                                                                                                                                                                                                                                                                                                                                                                                                                                                                                                                                                                                                                                                                                                                                                                                                                                                                                                                                                                 | Input Wattage (W): 16.5                                                                                                                                                                     |
|                                                                                                                                                                                                                                                                                                                                                                                                                                                                                                                                                                                                                                                                                                                                                                                                                                                                                                                                                                                                                                                                                                                | Total Output Wattage (W): 14                                                                                                                                                                |
|                                                                                                                                                                                                                                                                                                                                                                                                                                                                                                                                                                                                                                                                                                                                                                                                                                                                                                                                                                                                                                                                                                                |                                                                                                                                                                                             |

## GENERAL

| Series: Bioniq                                                                                                                                                                              |
|---------------------------------------------------------------------------------------------------------------------------------------------------------------------------------------------|
| Subseries: Bioniq Square Adjustable Comfort                                                                                                                                                 |
| Brand: Prolicht                                                                                                                                                                             |
| Division: Architectural                                                                                                                                                                     |
| Mounting Type: Recessed                                                                                                                                                                     |
| Mounting Location: Ceiling                                                                                                                                                                  |
| Subcategory: Downlight                                                                                                                                                                      |
| PHYSICAL                                                                                                                                                                                    |
| Shape: Square                                                                                                                                                                               |
| Length (mm): 119                                                                                                                                                                            |
| Length (in): 4 <sup>11</sup> / <sub>16</sub>                                                                                                                                                |
| Width (mm): 119                                                                                                                                                                             |
| Width (in): 4 <sup>11</sup> / <sub>16</sub>                                                                                                                                                 |
| Depth (mm): 132                                                                                                                                                                             |
| Depth (in): 5 <sup>3</sup> / <sub>16</sub>                                                                                                                                                  |
| Ceiling Thickness (mm): 10 / 12.5 / 15                                                                                                                                                      |
| Ceiling Thickness (in): 3/8 or 1/2 or 9/16                                                                                                                                                  |
| Min. Recessing Depth (mm): 150                                                                                                                                                              |
| Min. Recessing Depth (in): 5 1/8                                                                                                                                                            |
| Light Distribution: Adjustable / Downlight                                                                                                                                                  |
| Weight (kg): 0.608                                                                                                                                                                          |
| Weight (lbs): 1.34                                                                                                                                                                          |
| Fixture Finish: SSR / BKV / CWI / CRY / HAB / UFT / ITA / RUA / FTG / MYG /<br>LOD / PUS / FRO / FUP / KIA / POP / BLS / SPG / MEY / GOH / GUM / CHC /<br>COM / ABZ / JAG / OBR / MOS / ROR |
| Fixture Material: Aluminum Die Cast                                                                                                                                                         |
| Cut-out Measurements: 114mm / 4 1/2" x 114mm / 4 1/2"                                                                                                                                       |
| ELECTRICAL                                                                                                                                                                                  |
|                                                                                                                                                                                             |