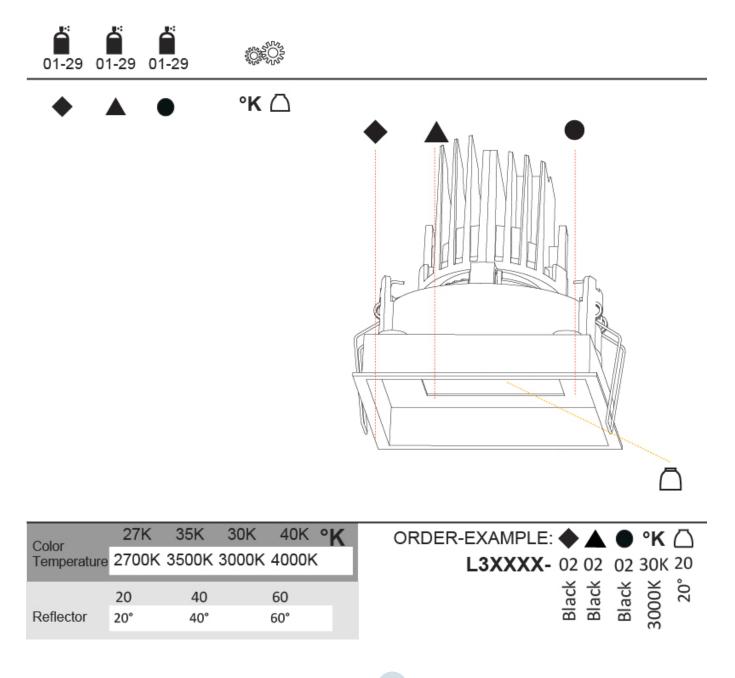

## A35362-

| base number | Color       | Finishes  | Finishes   | Finishes | Reflector |
|-------------|-------------|-----------|------------|----------|-----------|
|             | Temperature | (Diamond) | (Triangle) | (Circle) | Options   |

### LED

| Number of LEDs: 1                                  |
|----------------------------------------------------|
| Color Temperature (°K): 2700 / 3000 / 3500 / 4000  |
| Max. Delivered Lumen (lm): 940 / 980 / 1029 / 1050 |
| Nominal Lumen (lm): 1386 / 1438 / 1511 / 1542      |
| CRI: >90 CRI                                       |
| OPTICAL                                            |
| Reflector°: 20 / 40 / 60                           |

Adjustability: Rotational 355°; Tilt 30°

### A35365-

| base number | Color       | Finishes  | Finishes   | Finishes |
|-------------|-------------|-----------|------------|----------|
|             | Temperature | (Diamond) | (Triangle) | (Circle) |

Reflector°: 14 Adjustability: Rotational 355°; Tilt 30°