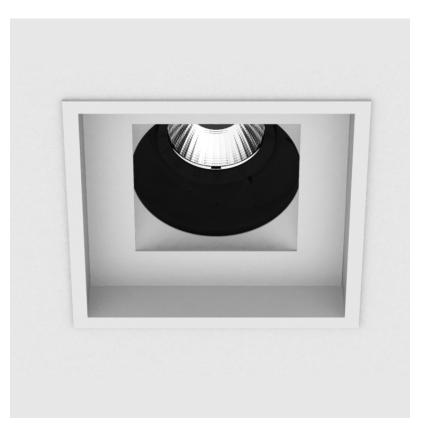

## **BIONIQ SQUARE ADJUSTABLE COMFORT**

RECESSED

## GENERAL

|                                                                                                                                                                                                                                                                                                                                                                                                                                                                                                                                                                                                                                                                                                                                                                                                                                                                                                                                                                                                                                                                                                                | Series: Bioniq                                                                                                                                                                              |
|----------------------------------------------------------------------------------------------------------------------------------------------------------------------------------------------------------------------------------------------------------------------------------------------------------------------------------------------------------------------------------------------------------------------------------------------------------------------------------------------------------------------------------------------------------------------------------------------------------------------------------------------------------------------------------------------------------------------------------------------------------------------------------------------------------------------------------------------------------------------------------------------------------------------------------------------------------------------------------------------------------------------------------------------------------------------------------------------------------------|---------------------------------------------------------------------------------------------------------------------------------------------------------------------------------------------|
| Division: Architectural<br>Mounting Type: Recessed<br>Mounting Location: Ceiling<br>Subcategory: Downlight<br><b>PHYSICAL</b><br>Shape: Square<br>Length (mm): 119<br>Length (in): 4 $^{11}/_{16}$<br>Width (mm): 119<br>Width (in): 4 $^{11}/_{16}$<br>Depth (mm): 119<br>Width (in): 5 $^{11}/_{16}$<br>Depth (mm): 132<br>Depth (in): 5 $^{11}/_{16}$<br>Ceiling Thickness (mm): 10 / 12.5 / 15<br>Ceiling Thickness (in): 3/8 or 1/2 or 9/16<br>Min. Recessing Depth (mm): 150<br>Min. Recessing Depth (in): 5 $^{17}/_{16}$<br>Light Distribution: Adjustable / Downlight<br>Weight (kg): 0.607<br>Weight (lbs): 1.34<br>Fixture Finish: SSR / BKV / CWI / CRY / HAB / UFT / ITA / RUA / FTG / MYG /<br>LOD / PUS / FRO / FUP / KIA / POP / BLS / SPG / MEY / GOH / GUM / CHC /<br>COM / ABZ / JAG / OBR / MOS / ROR<br>Fixture Material: Aluminum Die Cast<br>Cut-out Measurements: 114mm / 4 1/2" x 114mm / 4 1/2"<br><b>ELECTRICAL</b><br>Lamp Type: LED (Zhaga Standard)<br>Input Wattage (W): 16.5<br>Total Output Wattage (W): 14<br>Dimming: Tri-Mode (Non-Dimming and Phase Dimming (120Vac only) | Subseries: Bioniq Square Adjustable Comfort                                                                                                                                                 |
| Mounting Type: RecessedMounting Location: CeilingSubcategory: Downlight <b>PHYSICAL</b> Shape: SquareLength (mm): 119Length (in): 4 $^{11}/_{16}$ Width (mm): 119Width (in): 4 $^{11}/_{16}$ Depth (mm): 132Depth (mm): 132Depth (in): 5 $^{7}/_{16}$ Ceiling Thickness (mm): 10 / 12.5 / 15Ceiling Thickness (in): 3/8 or 1/2 or 9/16Min. Recessing Depth (mn): 150Min. Recessing Depth (mn): 5 $^{7}/_{8}$ Light Distribution: Adjustable / DownlightWeight (kg): 0.607Weight (lbs): 1.34Fixture Finish: SSR / BKV / CWI / CRY / HAB / UFT / ITA / RUA / FTG / MYG / LOD / PUS / FRO / FUP / KIA / POP / BLS / SPG / MEY / GOH / GUM / CHC / COM / ABZ / JAG / OBR / MOS / RORFixture Material: Aluminum Die CastCut-out Measurements: 114mm / 4 1/2" x 114mm / 4 1/2" <b>ELECTRICAL</b> Lamp Type: LED (Zhaga Standard)Input Wattage (W): 16.5Total Output Wattage (W): 14Dimming: Tri-Mode (Non-Dimming and Phase Dimming (120Vac only)                                                                                                                                                                    | Brand: Prolicht                                                                                                                                                                             |
| Mounting Location: CeilingSubcategory: DownlightPHYSICALShape: SquareLength (mm): 119Length (in): 4 $^{11}/_{16}$ Width (mm): 119Width (in): 4 $^{11}/_{16}$ Depth (mm): 132Depth (mm): 132Depth (in): 5 $^{1}/_{16}$ Ceiling Thickness (mm): 10 / 12.5 / 15Ceiling Thickness (in): 3/8 or 1/2 or 9/16Min. Recessing Depth (mn): 150Min. Recessing Depth (in): 5 $^{7}/_{8}$ Light Distribution: Adjustable / DownlightWeight (kg): 0.607Weight (lbs): 1.34Fixture Finish: SSR / BKV / CWI / CRY / HAB / UFT / ITA / RUA / FTG / MYG /<br>LOD / PUS / FRO / FUP / KIA / POP / BLS / SPG / MEY / GOH / GUM / CHC /<br>COM / ABZ / JAG / OBR / MOS / RORFixture Material: Aluminum Die CastCut-out Measurements: 114mm / 4 1/2" x 114mm / 4 1/2"ELECTRICALLamp Type: LED (Zhaga Standard)<br>Input Wattage (W): 16.5Total Output Wattage (W): 14Dimming: Tri-Mode (Non-Dimming and Phase Dimming (120Vac only)                                                                                                                                                                                                   | Division: Architectural                                                                                                                                                                     |
| Subcategory: Downlight   PHYSICAL   Shape: Square   Length (im): 119   Length (in): 4 $^{11}/_{16}$ Width (im): 119   Width (im): 119   Width (in): 4 $^{11}/_{16}$ Depth (im): 5 $^{11}/_{16}$ Ceiling Thickness (mm): 10 / 12.5 / 15   Ceiling Thickness (in): 3/8 or 1/2 or 9/16   Min. Recessing Depth (im): 50   Min. Recessing Depth (im): 5 $^{11}/_{6}$ Light Distribution: Adjustable / Downlight   Weight (kg): 0.607   Weight (lbs): 1.34   Fixture Finish: SSR / BKV / CWI / CRY / HAB / UFT / ITA / RUA / FTG / MYG / LOD / PUS / FRO / FUP / KIA / POP / BLS / SPG / MEY / GOH / GUM / CHC / COM / ABZ / JAG / OBR / MOS / ROR   Fixture Material: Aluminum Die Cast   Cut-out Measurements: 114mm / 4 1/2" x 114mm / 4 1/2" <b>ELECTRICAL</b> Lamp Type: LED (Zhaga Standard)   Input Wattage (W): 16.5   Total Output Wattage (W): 14   Dimming: Tri-Mode (Non-Dimming and Phase Dimming (120Vac only)                                                                                                                                                                                         | Mounting Type: Recessed                                                                                                                                                                     |
| PHYSICAL   Shape: Square   Length (im): 119   Length (in): 4 $^{11}/_{16}$ Width (in): 4 $^{11}/_{16}$ Depth (in): 5 $^{11}/_{16}$ Depth (in): 5 $^{11}/_{16}$ Ceiling Thickness (mm): 10 / 12.5 / 15   Ceiling Thickness (in): 3/8 or 1/2 or 9/16   Min. Recessing Depth (ini): 5 $^{7}/_{6}$ Light Distribution: Adjustable / Downlight   Weight (kg): 0.607   Weight (kg): 0.607   Weight (lbs): 1.34   Fixture Finish: SSR / BKV / CWI / CRY / HAB / UFT / ITA / RUA / FTG / MYG / LOD / PUS / FRO / FUP / KIA / POP / BLS / SPG / MEY / GOH / GUM / CHC / COM / ABZ / JAG / OBR / MOS / ROR   Fixture Material: Aluminum Die Cast   Cut-out Measurements: 114mm / 4 1/2" x 114mm / 4 1/2" <b>ELECTRICAL</b> Lamp Type: LED (Zhaga Standard)   Input Wattage (W): 16.5   Total Output Wattage (W): 14   Dimming: Tri-Mode (Non-Dimming and Phase Dimming (120Vac only)                                                                                                                                                                                                                                     | Mounting Location: Ceiling                                                                                                                                                                  |
| Shape: Square<br>Length (mm): 119<br>Length (in): 4 ${}^{11}\!/_{16}$<br>Width (mm): 119<br>Width (in): 4 ${}^{11}\!/_{16}$<br>Depth (mm): 132<br>Depth (mn): 5 ${}^{3}\!/_{16}$<br>Ceiling Thickness (mm): 10 / 12.5 / 15<br>Ceiling Thickness (in): 3/8 or 1/2 or 9/16<br>Min. Recessing Depth (mm): 150<br>Min. Recessing Depth (in): 5 ${}^{7}\!/_{8}$<br>Light Distribution: Adjustable / Downlight<br>Weight (kg): 0.607<br>Weight (lbs): 1.34<br>Fixture Finish: SSR / BKV / CWI / CRY / HAB / UFT / ITA / RUA / FTG / MYG /<br>LOD / PUS / FRO / FUP / KIA / POP / BLS / SPG / MEY / GOH / GUM / CHC /<br>COM / ABZ / JAG / OBR / MOS / ROR<br>Fixture Material: Aluminum Die Cast<br>Cut-out Measurements: 114mm / 4 1/2" x 114mm / 4 1/2"<br><b>ELECTRICAL</b><br>Lamp Type: LED (Zhaga Standard)<br>Input Wattage (W): 16.5<br>Total Output Wattage (W): 14<br>Dimming: Tri-Mode (Non-Dimming and Phase Dimming (120Vac only)                                                                                                                                                                       | Subcategory: Downlight                                                                                                                                                                      |
| Length (mm): 119<br>Length (in): 4 ${}^{11}\!/_{16}$<br>Width (mn): 119<br>Width (in): 4 ${}^{11}\!/_{16}$<br>Depth (mm): 132<br>Depth (mm): 132<br>Depth (in): 5 ${}^{3}\!/_{16}$<br>Ceiling Thickness (mm): 10 / 12.5 / 15<br>Ceiling Thickness (in): 3/8 or 1/2 or 9/16<br>Min. Recessing Depth (in): 150<br>Min. Recessing Depth (in): 5 ${}^{7}\!/_{8}$<br>Light Distribution: Adjustable / Downlight<br>Weight (kg): 0.607<br>Weight (kg): 0.607<br>Weight (lbs): 1.34<br>Fixture Finish: SSR / BKV / CWI / CRY / HAB / UFT / ITA / RUA / FTG / MYG /<br>LOD / PUS / FRO / FUP / KIA / POP / BLS / SPG / MEY / GOH / GUM / CHC /<br>COM / ABZ / JAG / OBR / MOS / ROR<br>Fixture Material: Aluminum Die Cast<br>Cut-out Measurements: 114mm / 4 1/2" x 114mm / 4 1/2"<br><b>ELECTRICAL</b><br>Lamp Type: LED (Zhaga Standard)<br>Input Wattage (W): 16.5<br>Total Output Wattage (W): 14<br>Dimming: Tri-Mode (Non-Dimming and Phase Dimming (120Vac only)                                                                                                                                               | PHYSICAL                                                                                                                                                                                    |
| Length (in): 4 ${}^{11}\!/_{16}$<br>Width (mn): 119<br>Width (in): 4 ${}^{11}\!/_{16}$<br>Depth (mn): 132<br>Depth (mn): 132<br>Depth (in): 5 ${}^{3}\!/_{16}$<br>Ceiling Thickness (mn): 10 / 12.5 / 15<br>Ceiling Thickness (in): 3/8 or 1/2 or 9/16<br>Min. Recessing Depth (in): 5 ${}^{7}\!/_{8}$<br>Light Distribution: Adjustable / Downlight<br>Weight (kg): 0.607<br>Weight (lbs): 1.34<br>Fixture Finish: SSR / BKV / CWI / CRY / HAB / UFT / ITA / RUA / FTG / MYG /<br>LOD / PUS / FRO / FUP / KIA / POP / BLS / SPG / MEY / GOH / GUM / CHC /<br>COM / ABZ / JAG / OBR / MOS / ROR<br>Fixture Material: Aluminum Die Cast<br>Cut-out Measurements: 114mm / 4 1/2" x 114mm / 4 1/2"<br><b>ELECTRICAL</b><br>Lamp Type: LED (Zhaga Standard)<br>Input Wattage (W): 16.5<br>Total Output Wattage (W): 14<br>Dimming: Tri-Mode (Non-Dimming and Phase Dimming (120Vac only)                                                                                                                                                                                                                           | Shape: Square                                                                                                                                                                               |
| Width (mm): 119Width (in): 4 $^{11}/_{16}$ Depth (mm): 132Depth (in): 5 $^{3}/_{16}$ Ceiling Thickness (mm): 10 / 12.5 / 15Ceiling Thickness (in): 3/8 or 1/2 or 9/16Min. Recessing Depth (mm): 150Min. Recessing Depth (in): 5 $^{7}/_{6}$ Light Distribution: Adjustable / DownlightWeight (kg): 0.607Weight (kg): 0.607Weight (lbs): 1.34Fixture Finish: SSR / BKV / CWI / CRY / HAB / UFT / ITA / RUA / FTG / MYG /<br>LOD / PUS / FRO / FUP / KIA / POP / BLS / SPG / MEY / GOH / GUM / CHC /<br>COM / ABZ / JAG / OBR / MOS / RORFixture Material: Aluminum Die CastCut-out Measurements: 114mm / 4 1/2" x 114mm / 4 1/2" <b>ELECTRICAL</b><br>Lamp Type: LED (Zhaga Standard)<br>Input Wattage (W): 16.5Total Output Wattage (W): 14Dimming: Tri-Mode (Non-Dimming and Phase Dimming (120Vac only)                                                                                                                                                                                                                                                                                                      | Length (mm): 119                                                                                                                                                                            |
| Width (in): 4 $^{11}/_{16}$ Depth (in): 5 $^{3}/_{16}$ Ceiling Thickness (mm): 10 / 12.5 / 15Ceiling Thickness (in): 3/8 or 1/2 or 9/16Min. Recessing Depth (in): 5 $^{7}/_{6}$ Light Distribution: Adjustable / DownlightWeight (kg): 0.607Weight (kg): 0.607Weight (lbs): 1.34Fixture Finish: SSR / BKV / CWI / CRY / HAB / UFT / ITA / RUA / FTG / MYG /<br>LOD / PUS / FRO / FUP / KIA / POP / BLS / SPG / MEY / GOH / GUM / CHC /<br>COM / ABZ / JAG / OBR / MOS / RORFixture Material: Aluminum Die CastCut-out Measurements: 114mm / 4 1/2" x 114mm / 4 1/2" <b>ELECTRICAL</b> Lamp Type: LED (Zhaga Standard)<br>Input Wattage (W): 16.5Total Output Wattage (W): 14Dimming: Tri-Mode (Non-Dimming and Phase Dimming (120Vac only)                                                                                                                                                                                                                                                                                                                                                                     | Length (in): 4 <sup>11</sup> / <sub>16</sub>                                                                                                                                                |
| Depth (mm): 132<br>Depth (in): $5 \frac{3}{1_{6}}$<br>Ceiling Thickness (mm): 10 / 12.5 / 15<br>Ceiling Thickness (in): 3/8 or 1/2 or 9/16<br>Min. Recessing Depth (in): 50<br>Min. Recessing Depth (in): $5 \frac{7}{6}$<br>Light Distribution: Adjustable / Downlight<br>Weight (kg): 0.607<br>Weight (kg): 0.607<br>Weight (lbs): 1.34<br>Fixture Finish: SSR / BKV / CWI / CRY / HAB / UFT / ITA / RUA / FTG / MYG /<br>LOD / PUS / FRO / FUP / KIA / POP / BLS / SPG / MEY / GOH / GUM / CHC /<br>COM / ABZ / JAG / OBR / MOS / ROR<br>Fixture Material: Aluminum Die Cast<br>Cut-out Measurements: 114mm / 4 1/2" x 114mm / 4 1/2"<br><b>ELECTRICAL</b><br>Lamp Type: LED (Zhaga Standard)<br>Input Wattage (W): 16.5<br>Total Output Wattage (W): 14<br>Dimming: Tri-Mode (Non-Dimming and Phase Dimming (120Vac only)                                                                                                                                                                                                                                                                                  | Width (mm): 119                                                                                                                                                                             |
| Depth (in): 5 $\frac{3}{1_{16}}$<br>Ceiling Thickness (mm): 10 / 12.5 / 15<br>Ceiling Thickness (in): 3/8 or 1/2 or 9/16<br>Min. Recessing Depth (in): 57<br>Min. Recessing Depth (in): 57<br>Light Distribution: Adjustable / Downlight<br>Weight (kg): 0.607<br>Weight (lbs): 1.34<br>Fixture Finish: SSR / BKV / CWI / CRY / HAB / UFT / ITA / RUA / FTG / MYG /<br>LOD / PUS / FRO / FUP / KIA / POP / BLS / SPG / MEY / GOH / GUM / CHC /<br>COM / ABZ / JAG / OBR / MOS / ROR<br>Fixture Material: Aluminum Die Cast<br>Cut-out Measurements: 114mm / 4 1/2" x 114mm / 4 1/2"<br><b>ELECTRICAL</b><br>Lamp Type: LED (Zhaga Standard)<br>Input Wattage (W): 16.5<br>Total Output Wattage (W): 14<br>Dimming: Tri-Mode (Non-Dimming and Phase Dimming (120Vac only)                                                                                                                                                                                                                                                                                                                                       | Width (in): 4 <sup>11</sup> / <sub>16</sub>                                                                                                                                                 |
| Ceiling Thickness (mm): 10 / 12.5 / 15Ceiling Thickness (in): 3/8 or 1/2 or 9/16Min. Recessing Depth (mm): 150Min. Recessing Depth (in): $5 \frac{7}{6}$ Light Distribution: Adjustable / DownlightWeight (kg): 0.607Weight (lbs): 1.34Fixture Finish: SSR / BKV / CWI / CRY / HAB / UFT / ITA / RUA / FTG / MYG /<br>LOD / PUS / FRO / FUP / KIA / POP / BLS / SPG / MEY / GOH / GUM / CHC /<br>COM / ABZ / JAG / OBR / MOS / RORFixture Material: Aluminum Die CastCut-out Measurements: 114mm / 4 1/2" x 114mm / 4 1/2"ELECTRICALLamp Type: LED (Zhaga Standard)<br>Input Wattage (W): 16.5Total Output Wattage (W): 14Dimming: Tri-Mode (Non-Dimming and Phase Dimming (120Vac only)                                                                                                                                                                                                                                                                                                                                                                                                                       | Depth (mm): 132                                                                                                                                                                             |
| Ceiling Thickness (in): $3/8$ or $1/2$ or $9/16$ Min. Recessing Depth (mm): $150$ Min. Recessing Depth (in): $5\frac{7}{8}$ Light Distribution: Adjustable / DownlightWeight (kg): 0.607Weight (kg): 0.607Weight (lbs): 1.34Fixture Finish: SSR / BKV / CWI / CRY / HAB / UFT / ITA / RUA / FTG / MYG /<br>LOD / PUS / FRO / FUP / KIA / POP / BLS / SPG / MEY / GOH / GUM / CHC /<br>COM / ABZ / JAG / OBR / MOS / RORFixture Material: Aluminum Die CastCut-out Measurements: 114mm / $41/2$ " x 114mm / $41/2$ " <b>ELECTRICAL</b> Lamp Type: LED (Zhaga Standard)<br>Input Wattage (W): 16.5Total Output Wattage (W): 14Dimming: Tri-Mode (Non-Dimming and Phase Dimming (120Vac only)                                                                                                                                                                                                                                                                                                                                                                                                                     | Depth (in): 5 <sup>3</sup> / <sub>16</sub>                                                                                                                                                  |
| Min. Recessing Depth (mm): 150<br>Min. Recessing Depth (in): 5 $\frac{7}{8}$<br>Light Distribution: Adjustable / Downlight<br>Weight (kg): 0.607<br>Weight (kg): 0.607<br>Weight (lbs): 1.34<br>Fixture Finish: SSR / BKV / CWI / CRY / HAB / UFT / ITA / RUA / FTG / MYG /<br>LOD / PUS / FRO / FUP / KIA / POP / BLS / SPG / MEY / GOH / GUM / CHC /<br>COM / ABZ / JAG / OBR / MOS / ROR<br>Fixture Material: Aluminum Die Cast<br>Cut-out Measurements: 114mm / 4 1/2" x 114mm / 4 1/2"<br><b>ELECTRICAL</b><br>Lamp Type: LED (Zhaga Standard)<br>Input Wattage (W): 16.5<br>Total Output Wattage (W): 14<br>Dimming: Tri-Mode (Non-Dimming and Phase Dimming (120Vac only)                                                                                                                                                                                                                                                                                                                                                                                                                               | Ceiling Thickness (mm): 10 / 12.5 / 15                                                                                                                                                      |
| Min. Recessing Depth (in): 5 $\frac{7}{8}$<br>Light Distribution: Adjustable / Downlight<br>Weight (kg): 0.607<br>Weight (lbs): 1.34<br>Fixture Finish: SSR / BKV / CWI / CRY / HAB / UFT / ITA / RUA / FTG / MYG /<br>LOD / PUS / FRO / FUP / KIA / POP / BLS / SPG / MEY / GOH / GUM / CHC /<br>COM / ABZ / JAG / OBR / MOS / ROR<br>Fixture Material: Aluminum Die Cast<br>Cut-out Measurements: 114mm / 4 1/2" x 114mm / 4 1/2"<br><b>ELECTRICAL</b><br>Lamp Type: LED (Zhaga Standard)<br>Input Wattage (W): 16.5<br>Total Output Wattage (W): 14<br>Dimming: Tri-Mode (Non-Dimming and Phase Dimming (120Vac only)                                                                                                                                                                                                                                                                                                                                                                                                                                                                                       | Ceiling Thickness (in): 3/8 or 1/2 or 9/16                                                                                                                                                  |
| Light Distribution: Adjustable / Downlight<br>Weight (kg): 0.607<br>Weight (lbs): 1.34<br>Fixture Finish: SSR / BKV / CWI / CRY / HAB / UFT / ITA / RUA / FTG / MYG /<br>LOD / PUS / FRO / FUP / KIA / POP / BLS / SPG / MEY / GOH / GUM / CHC /<br>COM / ABZ / JAG / OBR / MOS / ROR<br>Fixture Material: Aluminum Die Cast<br>Cut-out Measurements: 114mm / 4 1/2" x 114mm / 4 1/2"<br>ELECTRICAL<br>Lamp Type: LED (Zhaga Standard)<br>Input Wattage (W): 16.5<br>Total Output Wattage (W): 14<br>Dimming: Tri-Mode (Non-Dimming and Phase Dimming (120Vac only)                                                                                                                                                                                                                                                                                                                                                                                                                                                                                                                                            | Min. Recessing Depth (mm): 150                                                                                                                                                              |
| Weight (kg): 0.607   Weight (lbs): 1.34   Fixture Finish: SSR / BKV / CWI / CRY / HAB / UFT / ITA / RUA / FTG / MYG /<br>LOD / PUS / FRO / FUP / KIA / POP / BLS / SPG / MEY / GOH / GUM / CHC /<br>COM / ABZ / JAG / OBR / MOS / ROR   Fixture Material: Aluminum Die Cast   Cut-out Measurements: 114mm / 4 1/2" x 114mm / 4 1/2"   ELECTRICAL   Lamp Type: LED (Zhaga Standard)   Input Wattage (W): 16.5   Total Output Wattage (W): 14   Dimming: Tri-Mode (Non-Dimming and Phase Dimming (120Vac only)                                                                                                                                                                                                                                                                                                                                                                                                                                                                                                                                                                                                   | Min. Recessing Depth (in): 5 1/8                                                                                                                                                            |
| Weight (lbs): 1.34   Fixture Finish: SSR / BKV / CWI / CRY / HAB / UFT / ITA / RUA / FTG / MYG /<br>LOD / PUS / FRO / FUP / KIA / POP / BLS / SPG / MEY / GOH / GUM / CHC /<br>COM / ABZ / JAG / OBR / MOS / ROR   Fixture Material: Aluminum Die Cast   Cut-out Measurements: 114mm / 4 1/2" x 114mm / 4 1/2"   ELECTRICAL   Lamp Type: LED (Zhaga Standard)   Input Wattage (W): 16.5   Total Output Wattage (W): 14   Dimming: Tri-Mode (Non-Dimming and Phase Dimming (120Vac only)                                                                                                                                                                                                                                                                                                                                                                                                                                                                                                                                                                                                                        | Light Distribution: Adjustable / Downlight                                                                                                                                                  |
| Fixture Finish: SSR / BKV / CWI / CRY / HAB / UFT / ITA / RUA / FTG / MYG /   LOD / PUS / FRO / FUP / KIA / POP / BLS / SPG / MEY / GOH / GUM / CHC /   COM / ABZ / JAG / OBR / MOS / ROR   Fixture Material: Aluminum Die Cast   Cut-out Measurements: 114mm / 4 1/2" x 114mm / 4 1/2"   ELECTRICAL   Lamp Type: LED (Zhaga Standard)   Input Wattage (W): 16.5   Total Output Wattage (W): 14   Dimming: Tri-Mode (Non-Dimming and Phase Dimming (120Vac only)                                                                                                                                                                                                                                                                                                                                                                                                                                                                                                                                                                                                                                               | Weight (kg): 0.607                                                                                                                                                                          |
| LOD / PUS / FRO / FUP / KIA / POP / BLS / SPG / MEY / GOH / GUM / CHC /<br>COM / ABZ / JAG / OBR / MOS / ROR<br>Fixture Material: Aluminum Die Cast<br>Cut-out Measurements: 114mm / 4 1/2" x 114mm / 4 1/2"<br>ELECTRICAL<br>Lamp Type: LED (Zhaga Standard)<br>Input Wattage (W): 16.5<br>Total Output Wattage (W): 14<br>Dimming: Tri-Mode (Non-Dimming and Phase Dimming (120Vac only)                                                                                                                                                                                                                                                                                                                                                                                                                                                                                                                                                                                                                                                                                                                     | Weight (lbs): 1.34                                                                                                                                                                          |
| Cut-out Measurements: 114mm / 4 1/2" x 114mm / 4 1/2"<br>ELECTRICAL<br>Lamp Type: LED (Zhaga Standard)<br>Input Wattage (W): 16.5<br>Total Output Wattage (W): 14<br>Dimming: Tri-Mode (Non-Dimming and Phase Dimming (120Vac only)                                                                                                                                                                                                                                                                                                                                                                                                                                                                                                                                                                                                                                                                                                                                                                                                                                                                            | Fixture Finish: SSR / BKV / CWI / CRY / HAB / UFT / ITA / RUA / FTG / MYG /<br>LOD / PUS / FRO / FUP / KIA / POP / BLS / SPG / MEY / GOH / GUM / CHC /<br>COM / ABZ / JAG / OBR / MOS / ROR |
| ELECTRICAL<br>Lamp Type: LED (Zhaga Standard)<br>Input Wattage (W): 16.5<br>Total Output Wattage (W): 14<br>Dimming: Tri-Mode (Non-Dimming and Phase Dimming (120Vac only)                                                                                                                                                                                                                                                                                                                                                                                                                                                                                                                                                                                                                                                                                                                                                                                                                                                                                                                                     | Fixture Material: Aluminum Die Cast                                                                                                                                                         |
| Lamp Type: LED (Zhaga Standard)<br>Input Wattage (W): 16.5<br>Total Output Wattage (W): 14<br>Dimming: Tri-Mode (Non-Dimming and Phase Dimming (120Vac only)                                                                                                                                                                                                                                                                                                                                                                                                                                                                                                                                                                                                                                                                                                                                                                                                                                                                                                                                                   | Cut-out Measurements: 114mm / 4 1/2" x 114mm / 4 1/2"                                                                                                                                       |
| Input Wattage (W): 16.5<br>Total Output Wattage (W): 14<br>Dimming: Tri-Mode (Non-Dimming and Phase Dimming (120Vac only)                                                                                                                                                                                                                                                                                                                                                                                                                                                                                                                                                                                                                                                                                                                                                                                                                                                                                                                                                                                      | ELECTRICAL                                                                                                                                                                                  |
| Total Output Wattage (W): 14<br>Dimming: Tri-Mode (Non-Dimming and Phase Dimming (120Vac only)                                                                                                                                                                                                                                                                                                                                                                                                                                                                                                                                                                                                                                                                                                                                                                                                                                                                                                                                                                                                                 | Lamp Type: LED (Zhaga Standard)                                                                                                                                                             |
| Dimming: Tri-Mode (Non-Dimming and Phase Dimming (120Vac only)                                                                                                                                                                                                                                                                                                                                                                                                                                                                                                                                                                                                                                                                                                                                                                                                                                                                                                                                                                                                                                                 | Input Wattage (W): 16.5                                                                                                                                                                     |
|                                                                                                                                                                                                                                                                                                                                                                                                                                                                                                                                                                                                                                                                                                                                                                                                                                                                                                                                                                                                                                                                                                                | Total Output Wattage (W): 14                                                                                                                                                                |
|                                                                                                                                                                                                                                                                                                                                                                                                                                                                                                                                                                                                                                                                                                                                                                                                                                                                                                                                                                                                                                                                                                                |                                                                                                                                                                                             |