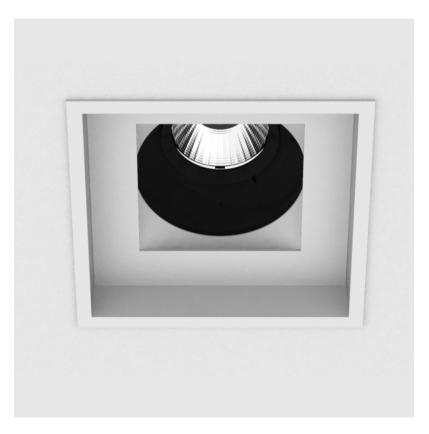

## **BIONIQ SQUARE ADJUSTABLE COMFORT**

RECESSED

## GENERAL

| Series: Bioniq                                                                                                                                                                              |
|---------------------------------------------------------------------------------------------------------------------------------------------------------------------------------------------|
| Subseries: Bioniq Square Adjustable Comfort                                                                                                                                                 |
| Brand: Prolicht                                                                                                                                                                             |
| Division: Architectural                                                                                                                                                                     |
| Mounting Type: Recessed                                                                                                                                                                     |
| Mounting Location: Ceiling                                                                                                                                                                  |
| Subcategory: Downlight                                                                                                                                                                      |
| PHYSICAL                                                                                                                                                                                    |
| Shape: Square                                                                                                                                                                               |
| Length (mm): 119                                                                                                                                                                            |
| Length (in): 4 <sup>11</sup> / <sub>16</sub>                                                                                                                                                |
| Width (mm): 119                                                                                                                                                                             |
| Width (in): 4 <sup>11</sup> / <sub>16</sub>                                                                                                                                                 |
| Depth (mm): 132                                                                                                                                                                             |
| Depth (in): 5 <sup>3</sup> / <sub>16</sub>                                                                                                                                                  |
| Ceiling Thickness (mm): 10 / 12.5 / 15                                                                                                                                                      |
| Ceiling Thickness (in): 3/8 or 1/2 or 9/16                                                                                                                                                  |
| Min. Recessing Depth (mm): 150                                                                                                                                                              |
| Min. Recessing Depth (in): 5 1/8                                                                                                                                                            |
| Light Distribution: Adjustable / Downlight                                                                                                                                                  |
| Weight (kg): 0.608                                                                                                                                                                          |
| Weight (lbs): 1.34                                                                                                                                                                          |
| Fixture Finish: SSR / BKV / CWI / CRY / HAB / UFT / ITA / RUA / FTG / MYG /<br>LOD / PUS / FRO / FUP / KIA / POP / BLS / SPG / MEY / GOH / GUM / CHC /<br>COM / ABZ / JAG / OBR / MOS / ROR |
| Fixture Material: Aluminum Die Cast                                                                                                                                                         |
| Cut-out Measurements: 114mm / 4 1/2" x 114mm / 4 1/2"                                                                                                                                       |
| ELECTRICAL                                                                                                                                                                                  |
|                                                                                                                                                                                             |