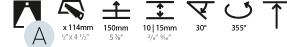

## GENERAL

|                                                                                                                                                                                                                                                                                                                                                                                                                                                                                                                                                                                                                                                                                                                                                                                                                                                                                                                                                                                                                                                                                                                | Series: Bioniq                                                                                                                                                                              |
|----------------------------------------------------------------------------------------------------------------------------------------------------------------------------------------------------------------------------------------------------------------------------------------------------------------------------------------------------------------------------------------------------------------------------------------------------------------------------------------------------------------------------------------------------------------------------------------------------------------------------------------------------------------------------------------------------------------------------------------------------------------------------------------------------------------------------------------------------------------------------------------------------------------------------------------------------------------------------------------------------------------------------------------------------------------------------------------------------------------|---------------------------------------------------------------------------------------------------------------------------------------------------------------------------------------------|
| Division: Architectural<br>Mounting Type: Recessed<br>Mounting Location: Ceiling<br>Subcategory: Downlight<br><b>PHYSICAL</b><br>Shape: Square<br>Length (mm): 119<br>Length (in): 4 $^{11}/_{16}$<br>Width (mm): 119<br>Width (in): 4 $^{11}/_{16}$<br>Depth (mm): 119<br>Width (in): 5 $^{11}/_{16}$<br>Depth (mm): 132<br>Depth (in): 5 $^{11}/_{16}$<br>Ceiling Thickness (mm): 10 / 12.5 / 15<br>Ceiling Thickness (in): 3/8 or 1/2 or 9/16<br>Min. Recessing Depth (mm): 150<br>Min. Recessing Depth (in): 5 $^{17}/_{16}$<br>Light Distribution: Adjustable / Downlight<br>Weight (kg): 0.607<br>Weight (lbs): 1.34<br>Fixture Finish: SSR / BKV / CWI / CRY / HAB / UFT / ITA / RUA / FTG / MYG /<br>LOD / PUS / FRO / FUP / KIA / POP / BLS / SPG / MEY / GOH / GUM / CHC /<br>COM / ABZ / JAG / OBR / MOS / ROR<br>Fixture Material: Aluminum Die Cast<br>Cut-out Measurements: 114mm / 4 1/2" x 114mm / 4 1/2"<br><b>ELECTRICAL</b><br>Lamp Type: LED (Zhaga Standard)<br>Input Wattage (W): 16.5<br>Total Output Wattage (W): 14<br>Dimming: Tri-Mode (Non-Dimming and Phase Dimming (120Vac only) | Subseries: Bioniq Square Adjustable Comfort                                                                                                                                                 |
| Mounting Type: RecessedMounting Location: CeilingSubcategory: Downlight <b>PHYSICAL</b> Shape: SquareLength (mm): 119Length (in): 4 $^{11}/_{16}$ Width (mm): 119Width (in): 4 $^{11}/_{16}$ Depth (mm): 132Depth (mm): 132Depth (in): 5 $^{7}/_{16}$ Ceiling Thickness (mm): 10 / 12.5 / 15Ceiling Thickness (in): 3/8 or 1/2 or 9/16Min. Recessing Depth (mn): 150Min. Recessing Depth (mn): 5 $^{7}/_{8}$ Light Distribution: Adjustable / DownlightWeight (kg): 0.607Weight (lbs): 1.34Fixture Finish: SSR / BKV / CWI / CRY / HAB / UFT / ITA / RUA / FTG / MYG / LOD / PUS / FRO / FUP / KIA / POP / BLS / SPG / MEY / GOH / GUM / CHC / COM / ABZ / JAG / OBR / MOS / RORFixture Material: Aluminum Die CastCut-out Measurements: 114mm / 4 1/2" x 114mm / 4 1/2" <b>ELECTRICAL</b> Lamp Type: LED (Zhaga Standard)Input Wattage (W): 16.5Total Output Wattage (W): 14Dimming: Tri-Mode (Non-Dimming and Phase Dimming (120Vac only)                                                                                                                                                                    | Brand: Prolicht                                                                                                                                                                             |
| Mounting Location: CeilingSubcategory: DownlightPHYSICALShape: SquareLength (mm): 119Length (in): 4 $^{11}/_{16}$ Width (mm): 119Width (in): 4 $^{11}/_{16}$ Depth (mm): 132Depth (mm): 132Depth (in): 5 $^{1}/_{16}$ Ceiling Thickness (mm): 10 / 12.5 / 15Ceiling Thickness (in): 3/8 or 1/2 or 9/16Min. Recessing Depth (mn): 150Min. Recessing Depth (in): 5 $^{7}/_{8}$ Light Distribution: Adjustable / DownlightWeight (kg): 0.607Weight (lbs): 1.34Fixture Finish: SSR / BKV / CWI / CRY / HAB / UFT / ITA / RUA / FTG / MYG /<br>LOD / PUS / FRO / FUP / KIA / POP / BLS / SPG / MEY / GOH / GUM / CHC /<br>COM / ABZ / JAG / OBR / MOS / RORFixture Material: Aluminum Die CastCut-out Measurements: 114mm / 4 1/2" x 114mm / 4 1/2"ELECTRICALLamp Type: LED (Zhaga Standard)<br>Input Wattage (W): 16.5Total Output Wattage (W): 14Dimming: Tri-Mode (Non-Dimming and Phase Dimming (120Vac only)                                                                                                                                                                                                   | Division: Architectural                                                                                                                                                                     |
| Subcategory: Downlight   PHYSICAL   Shape: Square   Length (im): 119   Length (in): 4 $^{11}/_{16}$ Width (im): 119   Width (im): 119   Width (in): 4 $^{11}/_{16}$ Depth (im): 5 $^{11}/_{16}$ Ceiling Thickness (mm): 10 / 12.5 / 15   Ceiling Thickness (in): 3/8 or 1/2 or 9/16   Min. Recessing Depth (im): 50   Min. Recessing Depth (im): 5 $^{11}/_{6}$ Light Distribution: Adjustable / Downlight   Weight (kg): 0.607   Weight (lbs): 1.34   Fixture Finish: SSR / BKV / CWI / CRY / HAB / UFT / ITA / RUA / FTG / MYG / LOD / PUS / FRO / FUP / KIA / POP / BLS / SPG / MEY / GOH / GUM / CHC / COM / ABZ / JAG / OBR / MOS / ROR   Fixture Material: Aluminum Die Cast   Cut-out Measurements: 114mm / 4 1/2" x 114mm / 4 1/2" <b>ELECTRICAL</b> Lamp Type: LED (Zhaga Standard)   Input Wattage (W): 16.5   Total Output Wattage (W): 14   Dimming: Tri-Mode (Non-Dimming and Phase Dimming (120Vac only)                                                                                                                                                                                         | Mounting Type: Recessed                                                                                                                                                                     |
| PHYSICAL   Shape: Square   Length (im): 119   Length (in): 4 $^{11}/_{16}$ Width (in): 4 $^{11}/_{16}$ Depth (in): 5 $^{11}/_{16}$ Depth (in): 5 $^{11}/_{16}$ Ceiling Thickness (mm): 10 / 12.5 / 15   Ceiling Thickness (in): 3/8 or 1/2 or 9/16   Min. Recessing Depth (ini): 5 $^{7}/_{6}$ Light Distribution: Adjustable / Downlight   Weight (kg): 0.607   Weight (kg): 0.607   Weight (lbs): 1.34   Fixture Finish: SSR / BKV / CWI / CRY / HAB / UFT / ITA / RUA / FTG / MYG / LOD / PUS / FRO / FUP / KIA / POP / BLS / SPG / MEY / GOH / GUM / CHC / COM / ABZ / JAG / OBR / MOS / ROR   Fixture Material: Aluminum Die Cast   Cut-out Measurements: 114mm / 4 1/2" x 114mm / 4 1/2" <b>ELECTRICAL</b> Lamp Type: LED (Zhaga Standard)   Input Wattage (W): 16.5   Total Output Wattage (W): 14   Dimming: Tri-Mode (Non-Dimming and Phase Dimming (120Vac only)                                                                                                                                                                                                                                     | Mounting Location: Ceiling                                                                                                                                                                  |
| Shape: Square<br>Length (mm): 119<br>Length (in): 4 ${}^{11}\!/_{16}$<br>Width (mm): 119<br>Width (in): 4 ${}^{11}\!/_{16}$<br>Depth (mm): 132<br>Depth (mn): 5 ${}^{3}\!/_{16}$<br>Ceiling Thickness (mm): 10 / 12.5 / 15<br>Ceiling Thickness (in): 3/8 or 1/2 or 9/16<br>Min. Recessing Depth (mm): 150<br>Min. Recessing Depth (in): 5 ${}^{7}\!/_{8}$<br>Light Distribution: Adjustable / Downlight<br>Weight (kg): 0.607<br>Weight (lbs): 1.34<br>Fixture Finish: SSR / BKV / CWI / CRY / HAB / UFT / ITA / RUA / FTG / MYG /<br>LOD / PUS / FRO / FUP / KIA / POP / BLS / SPG / MEY / GOH / GUM / CHC /<br>COM / ABZ / JAG / OBR / MOS / ROR<br>Fixture Material: Aluminum Die Cast<br>Cut-out Measurements: 114mm / 4 1/2" x 114mm / 4 1/2"<br><b>ELECTRICAL</b><br>Lamp Type: LED (Zhaga Standard)<br>Input Wattage (W): 16.5<br>Total Output Wattage (W): 14<br>Dimming: Tri-Mode (Non-Dimming and Phase Dimming (120Vac only)                                                                                                                                                                       | Subcategory: Downlight                                                                                                                                                                      |
| Length (mm): 119<br>Length (in): 4 ${}^{11}\!/_{16}$<br>Width (mn): 119<br>Width (in): 4 ${}^{11}\!/_{16}$<br>Depth (mm): 132<br>Depth (mm): 132<br>Depth (in): 5 ${}^{3}\!/_{16}$<br>Ceiling Thickness (mm): 10 / 12.5 / 15<br>Ceiling Thickness (in): 3/8 or 1/2 or 9/16<br>Min. Recessing Depth (in): 150<br>Min. Recessing Depth (in): 5 ${}^{7}\!/_{8}$<br>Light Distribution: Adjustable / Downlight<br>Weight (kg): 0.607<br>Weight (kg): 0.607<br>Weight (lbs): 1.34<br>Fixture Finish: SSR / BKV / CWI / CRY / HAB / UFT / ITA / RUA / FTG / MYG /<br>LOD / PUS / FRO / FUP / KIA / POP / BLS / SPG / MEY / GOH / GUM / CHC /<br>COM / ABZ / JAG / OBR / MOS / ROR<br>Fixture Material: Aluminum Die Cast<br>Cut-out Measurements: 114mm / 4 1/2" x 114mm / 4 1/2"<br><b>ELECTRICAL</b><br>Lamp Type: LED (Zhaga Standard)<br>Input Wattage (W): 16.5<br>Total Output Wattage (W): 14<br>Dimming: Tri-Mode (Non-Dimming and Phase Dimming (120Vac only)                                                                                                                                               | PHYSICAL                                                                                                                                                                                    |
| Length (in): 4 ${}^{11}\!/_{16}$<br>Width (mn): 119<br>Width (in): 4 ${}^{11}\!/_{16}$<br>Depth (mn): 132<br>Depth (mn): 132<br>Depth (in): 5 ${}^{3}\!/_{16}$<br>Ceiling Thickness (mn): 10 / 12.5 / 15<br>Ceiling Thickness (in): 3/8 or 1/2 or 9/16<br>Min. Recessing Depth (in): 5 ${}^{7}\!/_{8}$<br>Light Distribution: Adjustable / Downlight<br>Weight (kg): 0.607<br>Weight (lbs): 1.34<br>Fixture Finish: SSR / BKV / CWI / CRY / HAB / UFT / ITA / RUA / FTG / MYG /<br>LOD / PUS / FRO / FUP / KIA / POP / BLS / SPG / MEY / GOH / GUM / CHC /<br>COM / ABZ / JAG / OBR / MOS / ROR<br>Fixture Material: Aluminum Die Cast<br>Cut-out Measurements: 114mm / 4 1/2" x 114mm / 4 1/2"<br><b>ELECTRICAL</b><br>Lamp Type: LED (Zhaga Standard)<br>Input Wattage (W): 16.5<br>Total Output Wattage (W): 14<br>Dimming: Tri-Mode (Non-Dimming and Phase Dimming (120Vac only)                                                                                                                                                                                                                           | Shape: Square                                                                                                                                                                               |
| Width (mm): 119Width (in): 4 $^{11}/_{16}$ Depth (mm): 132Depth (in): 5 $^{3}/_{16}$ Ceiling Thickness (mm): 10 / 12.5 / 15Ceiling Thickness (in): 3/8 or 1/2 or 9/16Min. Recessing Depth (mm): 150Min. Recessing Depth (in): 5 $^{7}/_{6}$ Light Distribution: Adjustable / DownlightWeight (kg): 0.607Weight (kg): 0.607Weight (lbs): 1.34Fixture Finish: SSR / BKV / CWI / CRY / HAB / UFT / ITA / RUA / FTG / MYG /<br>LOD / PUS / FRO / FUP / KIA / POP / BLS / SPG / MEY / GOH / GUM / CHC /<br>COM / ABZ / JAG / OBR / MOS / RORFixture Material: Aluminum Die CastCut-out Measurements: 114mm / 4 1/2" x 114mm / 4 1/2" <b>ELECTRICAL</b><br>Lamp Type: LED (Zhaga Standard)<br>Input Wattage (W): 16.5Total Output Wattage (W): 14Dimming: Tri-Mode (Non-Dimming and Phase Dimming (120Vac only)                                                                                                                                                                                                                                                                                                      | Length (mm): 119                                                                                                                                                                            |
| Width (in): 4 $^{11}/_{16}$ Depth (in): 5 $^{3}/_{16}$ Ceiling Thickness (mm): 10 / 12.5 / 15Ceiling Thickness (in): 3/8 or 1/2 or 9/16Min. Recessing Depth (in): 5 $^{7}/_{6}$ Light Distribution: Adjustable / DownlightWeight (kg): 0.607Weight (kg): 0.607Weight (lbs): 1.34Fixture Finish: SSR / BKV / CWI / CRY / HAB / UFT / ITA / RUA / FTG / MYG /<br>LOD / PUS / FRO / FUP / KIA / POP / BLS / SPG / MEY / GOH / GUM / CHC /<br>COM / ABZ / JAG / OBR / MOS / RORFixture Material: Aluminum Die CastCut-out Measurements: 114mm / 4 1/2" x 114mm / 4 1/2" <b>ELECTRICAL</b> Lamp Type: LED (Zhaga Standard)<br>Input Wattage (W): 16.5Total Output Wattage (W): 14Dimming: Tri-Mode (Non-Dimming and Phase Dimming (120Vac only)                                                                                                                                                                                                                                                                                                                                                                     | Length (in): 4 <sup>11</sup> / <sub>16</sub>                                                                                                                                                |
| Depth (mm): 132<br>Depth (in): $5 \frac{3}{1_{6}}$<br>Ceiling Thickness (mm): 10 / 12.5 / 15<br>Ceiling Thickness (in): 3/8 or 1/2 or 9/16<br>Min. Recessing Depth (in): 50<br>Min. Recessing Depth (in): $5 \frac{7}{6}$<br>Light Distribution: Adjustable / Downlight<br>Weight (kg): 0.607<br>Weight (kg): 0.607<br>Weight (lbs): 1.34<br>Fixture Finish: SSR / BKV / CWI / CRY / HAB / UFT / ITA / RUA / FTG / MYG /<br>LOD / PUS / FRO / FUP / KIA / POP / BLS / SPG / MEY / GOH / GUM / CHC /<br>COM / ABZ / JAG / OBR / MOS / ROR<br>Fixture Material: Aluminum Die Cast<br>Cut-out Measurements: 114mm / 4 1/2" x 114mm / 4 1/2"<br><b>ELECTRICAL</b><br>Lamp Type: LED (Zhaga Standard)<br>Input Wattage (W): 16.5<br>Total Output Wattage (W): 14<br>Dimming: Tri-Mode (Non-Dimming and Phase Dimming (120Vac only)                                                                                                                                                                                                                                                                                  | Width (mm): 119                                                                                                                                                                             |
| Depth (in): 5 $\frac{3}{1_{16}}$<br>Ceiling Thickness (mm): 10 / 12.5 / 15<br>Ceiling Thickness (in): 3/8 or 1/2 or 9/16<br>Min. Recessing Depth (in): 57<br>Min. Recessing Depth (in): 57<br>Light Distribution: Adjustable / Downlight<br>Weight (kg): 0.607<br>Weight (lbs): 1.34<br>Fixture Finish: SSR / BKV / CWI / CRY / HAB / UFT / ITA / RUA / FTG / MYG /<br>LOD / PUS / FRO / FUP / KIA / POP / BLS / SPG / MEY / GOH / GUM / CHC /<br>COM / ABZ / JAG / OBR / MOS / ROR<br>Fixture Material: Aluminum Die Cast<br>Cut-out Measurements: 114mm / 4 1/2" x 114mm / 4 1/2"<br><b>ELECTRICAL</b><br>Lamp Type: LED (Zhaga Standard)<br>Input Wattage (W): 16.5<br>Total Output Wattage (W): 14<br>Dimming: Tri-Mode (Non-Dimming and Phase Dimming (120Vac only)                                                                                                                                                                                                                                                                                                                                       | Width (in): 4 <sup>11</sup> / <sub>16</sub>                                                                                                                                                 |
| Ceiling Thickness (mm): 10 / 12.5 / 15Ceiling Thickness (in): 3/8 or 1/2 or 9/16Min. Recessing Depth (mm): 150Min. Recessing Depth (in): $5 \frac{7}{6}$ Light Distribution: Adjustable / DownlightWeight (kg): 0.607Weight (lbs): 1.34Fixture Finish: SSR / BKV / CWI / CRY / HAB / UFT / ITA / RUA / FTG / MYG /<br>LOD / PUS / FRO / FUP / KIA / POP / BLS / SPG / MEY / GOH / GUM / CHC /<br>COM / ABZ / JAG / OBR / MOS / RORFixture Material: Aluminum Die CastCut-out Measurements: 114mm / 4 1/2" x 114mm / 4 1/2"ELECTRICALLamp Type: LED (Zhaga Standard)<br>Input Wattage (W): 16.5Total Output Wattage (W): 14Dimming: Tri-Mode (Non-Dimming and Phase Dimming (120Vac only)                                                                                                                                                                                                                                                                                                                                                                                                                       | Depth (mm): 132                                                                                                                                                                             |
| Ceiling Thickness (in): $3/8$ or $1/2$ or $9/16$ Min. Recessing Depth (mm): $150$ Min. Recessing Depth (in): $5\frac{7}{8}$ Light Distribution: Adjustable / DownlightWeight (kg): 0.607Weight (kg): 0.607Weight (lbs): 1.34Fixture Finish: SSR / BKV / CWI / CRY / HAB / UFT / ITA / RUA / FTG / MYG /<br>LOD / PUS / FRO / FUP / KIA / POP / BLS / SPG / MEY / GOH / GUM / CHC /<br>COM / ABZ / JAG / OBR / MOS / RORFixture Material: Aluminum Die CastCut-out Measurements: 114mm / $41/2$ " x 114mm / $41/2$ " <b>ELECTRICAL</b> Lamp Type: LED (Zhaga Standard)<br>Input Wattage (W): 16.5Total Output Wattage (W): 14Dimming: Tri-Mode (Non-Dimming and Phase Dimming (120Vac only)                                                                                                                                                                                                                                                                                                                                                                                                                     | Depth (in): 5 <sup>3</sup> / <sub>16</sub>                                                                                                                                                  |
| Min. Recessing Depth (mm): 150<br>Min. Recessing Depth (in): 5 $\frac{7}{8}$<br>Light Distribution: Adjustable / Downlight<br>Weight (kg): 0.607<br>Weight (kg): 0.607<br>Weight (lbs): 1.34<br>Fixture Finish: SSR / BKV / CWI / CRY / HAB / UFT / ITA / RUA / FTG / MYG /<br>LOD / PUS / FRO / FUP / KIA / POP / BLS / SPG / MEY / GOH / GUM / CHC /<br>COM / ABZ / JAG / OBR / MOS / ROR<br>Fixture Material: Aluminum Die Cast<br>Cut-out Measurements: 114mm / 4 1/2" x 114mm / 4 1/2"<br><b>ELECTRICAL</b><br>Lamp Type: LED (Zhaga Standard)<br>Input Wattage (W): 16.5<br>Total Output Wattage (W): 14<br>Dimming: Tri-Mode (Non-Dimming and Phase Dimming (120Vac only)                                                                                                                                                                                                                                                                                                                                                                                                                               | Ceiling Thickness (mm): 10 / 12.5 / 15                                                                                                                                                      |
| Min. Recessing Depth (in): 5 $\frac{7}{8}$<br>Light Distribution: Adjustable / Downlight<br>Weight (kg): 0.607<br>Weight (lbs): 1.34<br>Fixture Finish: SSR / BKV / CWI / CRY / HAB / UFT / ITA / RUA / FTG / MYG /<br>LOD / PUS / FRO / FUP / KIA / POP / BLS / SPG / MEY / GOH / GUM / CHC /<br>COM / ABZ / JAG / OBR / MOS / ROR<br>Fixture Material: Aluminum Die Cast<br>Cut-out Measurements: 114mm / 4 1/2" x 114mm / 4 1/2"<br><b>ELECTRICAL</b><br>Lamp Type: LED (Zhaga Standard)<br>Input Wattage (W): 16.5<br>Total Output Wattage (W): 14<br>Dimming: Tri-Mode (Non-Dimming and Phase Dimming (120Vac only)                                                                                                                                                                                                                                                                                                                                                                                                                                                                                       | Ceiling Thickness (in): 3/8 or 1/2 or 9/16                                                                                                                                                  |
| Light Distribution: Adjustable / Downlight<br>Weight (kg): 0.607<br>Weight (lbs): 1.34<br>Fixture Finish: SSR / BKV / CWI / CRY / HAB / UFT / ITA / RUA / FTG / MYG /<br>LOD / PUS / FRO / FUP / KIA / POP / BLS / SPG / MEY / GOH / GUM / CHC /<br>COM / ABZ / JAG / OBR / MOS / ROR<br>Fixture Material: Aluminum Die Cast<br>Cut-out Measurements: 114mm / 4 1/2" x 114mm / 4 1/2"<br>ELECTRICAL<br>Lamp Type: LED (Zhaga Standard)<br>Input Wattage (W): 16.5<br>Total Output Wattage (W): 14<br>Dimming: Tri-Mode (Non-Dimming and Phase Dimming (120Vac only)                                                                                                                                                                                                                                                                                                                                                                                                                                                                                                                                            | Min. Recessing Depth (mm): 150                                                                                                                                                              |
| Weight (kg): 0.607   Weight (lbs): 1.34   Fixture Finish: SSR / BKV / CWI / CRY / HAB / UFT / ITA / RUA / FTG / MYG /<br>LOD / PUS / FRO / FUP / KIA / POP / BLS / SPG / MEY / GOH / GUM / CHC /<br>COM / ABZ / JAG / OBR / MOS / ROR   Fixture Material: Aluminum Die Cast   Cut-out Measurements: 114mm / 4 1/2" x 114mm / 4 1/2"   ELECTRICAL   Lamp Type: LED (Zhaga Standard)   Input Wattage (W): 16.5   Total Output Wattage (W): 14   Dimming: Tri-Mode (Non-Dimming and Phase Dimming (120Vac only)                                                                                                                                                                                                                                                                                                                                                                                                                                                                                                                                                                                                   | Min. Recessing Depth (in): 5 1/8                                                                                                                                                            |
| Weight (lbs): 1.34   Fixture Finish: SSR / BKV / CWI / CRY / HAB / UFT / ITA / RUA / FTG / MYG /<br>LOD / PUS / FRO / FUP / KIA / POP / BLS / SPG / MEY / GOH / GUM / CHC /<br>COM / ABZ / JAG / OBR / MOS / ROR   Fixture Material: Aluminum Die Cast   Cut-out Measurements: 114mm / 4 1/2" x 114mm / 4 1/2"   ELECTRICAL   Lamp Type: LED (Zhaga Standard)   Input Wattage (W): 16.5   Total Output Wattage (W): 14   Dimming: Tri-Mode (Non-Dimming and Phase Dimming (120Vac only)                                                                                                                                                                                                                                                                                                                                                                                                                                                                                                                                                                                                                        | Light Distribution: Adjustable / Downlight                                                                                                                                                  |
| Fixture Finish: SSR / BKV / CWI / CRY / HAB / UFT / ITA / RUA / FTG / MYG /   LOD / PUS / FRO / FUP / KIA / POP / BLS / SPG / MEY / GOH / GUM / CHC /   COM / ABZ / JAG / OBR / MOS / ROR   Fixture Material: Aluminum Die Cast   Cut-out Measurements: 114mm / 4 1/2" x 114mm / 4 1/2"   ELECTRICAL   Lamp Type: LED (Zhaga Standard)   Input Wattage (W): 16.5   Total Output Wattage (W): 14   Dimming: Tri-Mode (Non-Dimming and Phase Dimming (120Vac only)                                                                                                                                                                                                                                                                                                                                                                                                                                                                                                                                                                                                                                               | Weight (kg): 0.607                                                                                                                                                                          |
| LOD / PUS / FRO / FUP / KIA / POP / BLS / SPG / MEY / GOH / GUM / CHC /<br>COM / ABZ / JAG / OBR / MOS / ROR<br>Fixture Material: Aluminum Die Cast<br>Cut-out Measurements: 114mm / 4 1/2" x 114mm / 4 1/2"<br>ELECTRICAL<br>Lamp Type: LED (Zhaga Standard)<br>Input Wattage (W): 16.5<br>Total Output Wattage (W): 14<br>Dimming: Tri-Mode (Non-Dimming and Phase Dimming (120Vac only)                                                                                                                                                                                                                                                                                                                                                                                                                                                                                                                                                                                                                                                                                                                     | Weight (lbs): 1.34                                                                                                                                                                          |
| Cut-out Measurements: 114mm / 4 1/2" x 114mm / 4 1/2"<br>ELECTRICAL<br>Lamp Type: LED (Zhaga Standard)<br>Input Wattage (W): 16.5<br>Total Output Wattage (W): 14<br>Dimming: Tri-Mode (Non-Dimming and Phase Dimming (120Vac only)                                                                                                                                                                                                                                                                                                                                                                                                                                                                                                                                                                                                                                                                                                                                                                                                                                                                            | Fixture Finish: SSR / BKV / CWI / CRY / HAB / UFT / ITA / RUA / FTG / MYG /<br>LOD / PUS / FRO / FUP / KIA / POP / BLS / SPG / MEY / GOH / GUM / CHC /<br>COM / ABZ / JAG / OBR / MOS / ROR |
| ELECTRICAL<br>Lamp Type: LED (Zhaga Standard)<br>Input Wattage (W): 16.5<br>Total Output Wattage (W): 14<br>Dimming: Tri-Mode (Non-Dimming and Phase Dimming (120Vac only)                                                                                                                                                                                                                                                                                                                                                                                                                                                                                                                                                                                                                                                                                                                                                                                                                                                                                                                                     | Fixture Material: Aluminum Die Cast                                                                                                                                                         |
| Lamp Type: LED (Zhaga Standard)<br>Input Wattage (W): 16.5<br>Total Output Wattage (W): 14<br>Dimming: Tri-Mode (Non-Dimming and Phase Dimming (120Vac only)                                                                                                                                                                                                                                                                                                                                                                                                                                                                                                                                                                                                                                                                                                                                                                                                                                                                                                                                                   | Cut-out Measurements: 114mm / 4 1/2" x 114mm / 4 1/2"                                                                                                                                       |
| Input Wattage (W): 16.5<br>Total Output Wattage (W): 14<br>Dimming: Tri-Mode (Non-Dimming and Phase Dimming (120Vac only)                                                                                                                                                                                                                                                                                                                                                                                                                                                                                                                                                                                                                                                                                                                                                                                                                                                                                                                                                                                      | ELECTRICAL                                                                                                                                                                                  |
| Total Output Wattage (W): 14<br>Dimming: Tri-Mode (Non-Dimming and Phase Dimming (120Vac only)                                                                                                                                                                                                                                                                                                                                                                                                                                                                                                                                                                                                                                                                                                                                                                                                                                                                                                                                                                                                                 | Lamp Type: LED (Zhaga Standard)                                                                                                                                                             |
| Dimming: Tri-Mode (Non-Dimming and Phase Dimming (120Vac only)                                                                                                                                                                                                                                                                                                                                                                                                                                                                                                                                                                                                                                                                                                                                                                                                                                                                                                                                                                                                                                                 | Input Wattage (W): 16.5                                                                                                                                                                     |
|                                                                                                                                                                                                                                                                                                                                                                                                                                                                                                                                                                                                                                                                                                                                                                                                                                                                                                                                                                                                                                                                                                                | Total Output Wattage (W): 14                                                                                                                                                                |
|                                                                                                                                                                                                                                                                                                                                                                                                                                                                                                                                                                                                                                                                                                                                                                                                                                                                                                                                                                                                                                                                                                                |                                                                                                                                                                                             |

### LED

| Number of LEDs: 1                                  |
|----------------------------------------------------|
| Color Temperature (°K): 2700 / 3000 / 3500 / 4000  |
| Max. Delivered Lumen (lm): 940 / 980 / 1029 / 1050 |
| Nominal Lumen (lm): 1386 / 1438 / 1511 / 1542      |
| CRI: >90 CRI                                       |
| OPTICAL                                            |
| Reflector°: 20 / 40 / 60                           |

Adjustability: Rotational 355°; Tilt 30°

Reflector°: 14 Adjustability: Rotational 355°; Tilt 30°