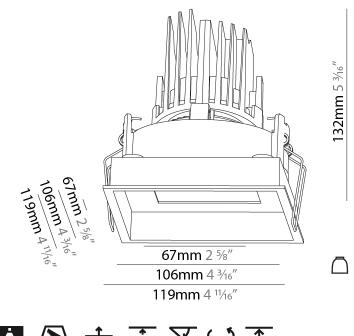

## GENERAL

|                                                                                                                                                                                                                                                                                                                                                                                                                                                                                                                                                                                                                                                                                                                                                                                                                                                                                                                                                                                                                                                                                                                | Series: Bioniq                                                                                                                                                                              |
|----------------------------------------------------------------------------------------------------------------------------------------------------------------------------------------------------------------------------------------------------------------------------------------------------------------------------------------------------------------------------------------------------------------------------------------------------------------------------------------------------------------------------------------------------------------------------------------------------------------------------------------------------------------------------------------------------------------------------------------------------------------------------------------------------------------------------------------------------------------------------------------------------------------------------------------------------------------------------------------------------------------------------------------------------------------------------------------------------------------|---------------------------------------------------------------------------------------------------------------------------------------------------------------------------------------------|
| Division: Architectural<br>Mounting Type: Recessed<br>Mounting Location: Ceiling<br>Subcategory: Downlight<br><b>PHYSICAL</b><br>Shape: Square<br>Length (mm): 119<br>Length (in): 4 $^{11}/_{16}$<br>Width (mm): 119<br>Width (in): 4 $^{11}/_{16}$<br>Depth (mm): 119<br>Width (in): 5 $^{11}/_{16}$<br>Depth (mm): 132<br>Depth (in): 5 $^{11}/_{16}$<br>Ceiling Thickness (mm): 10 / 12.5 / 15<br>Ceiling Thickness (in): 3/8 or 1/2 or 9/16<br>Min. Recessing Depth (mm): 150<br>Min. Recessing Depth (in): 5 $^{17}/_{16}$<br>Light Distribution: Adjustable / Downlight<br>Weight (kg): 0.607<br>Weight (lbs): 1.34<br>Fixture Finish: SSR / BKV / CWI / CRY / HAB / UFT / ITA / RUA / FTG / MYG /<br>LOD / PUS / FRO / FUP / KIA / POP / BLS / SPG / MEY / GOH / GUM / CHC /<br>COM / ABZ / JAG / OBR / MOS / ROR<br>Fixture Material: Aluminum Die Cast<br>Cut-out Measurements: 114mm / 4 1/2" x 114mm / 4 1/2"<br><b>ELECTRICAL</b><br>Lamp Type: LED (Zhaga Standard)<br>Input Wattage (W): 16.5<br>Total Output Wattage (W): 14<br>Dimming: Tri-Mode (Non-Dimming and Phase Dimming (120Vac only) | Subseries: Bioniq Square Adjustable Comfort                                                                                                                                                 |
| Mounting Type: RecessedMounting Location: CeilingSubcategory: Downlight <b>PHYSICAL</b> Shape: SquareLength (mm): 119Length (in): 4 $^{11}/_{16}$ Width (mm): 119Width (in): 4 $^{11}/_{16}$ Depth (mm): 132Depth (mm): 132Depth (in): 5 $^{7}/_{16}$ Ceiling Thickness (mm): 10 / 12.5 / 15Ceiling Thickness (in): 3/8 or 1/2 or 9/16Min. Recessing Depth (mn): 150Min. Recessing Depth (mn): 5 $^{7}/_{8}$ Light Distribution: Adjustable / DownlightWeight (kg): 0.607Weight (lbs): 1.34Fixture Finish: SSR / BKV / CWI / CRY / HAB / UFT / ITA / RUA / FTG / MYG / LOD / PUS / FRO / FUP / KIA / POP / BLS / SPG / MEY / GOH / GUM / CHC / COM / ABZ / JAG / OBR / MOS / RORFixture Material: Aluminum Die CastCut-out Measurements: 114mm / 4 1/2" x 114mm / 4 1/2" <b>ELECTRICAL</b> Lamp Type: LED (Zhaga Standard)Input Wattage (W): 16.5Total Output Wattage (W): 14Dimming: Tri-Mode (Non-Dimming and Phase Dimming (120Vac only)                                                                                                                                                                    | Brand: Prolicht                                                                                                                                                                             |
| Mounting Location: CeilingSubcategory: DownlightPHYSICALShape: SquareLength (mm): 119Length (in): 4 $^{11}/_{16}$ Width (mm): 119Width (in): 4 $^{11}/_{16}$ Depth (mm): 132Depth (mm): 132Depth (in): 5 $^{1}/_{16}$ Ceiling Thickness (mm): 10 / 12.5 / 15Ceiling Thickness (in): 3/8 or 1/2 or 9/16Min. Recessing Depth (mn): 150Min. Recessing Depth (in): 5 $^{7}/_{8}$ Light Distribution: Adjustable / DownlightWeight (kg): 0.607Weight (lbs): 1.34Fixture Finish: SSR / BKV / CWI / CRY / HAB / UFT / ITA / RUA / FTG / MYG /<br>LOD / PUS / FRO / FUP / KIA / POP / BLS / SPG / MEY / GOH / GUM / CHC /<br>COM / ABZ / JAG / OBR / MOS / RORFixture Material: Aluminum Die CastCut-out Measurements: 114mm / 4 1/2" x 114mm / 4 1/2"ELECTRICALLamp Type: LED (Zhaga Standard)<br>Input Wattage (W): 16.5Total Output Wattage (W): 14Dimming: Tri-Mode (Non-Dimming and Phase Dimming (120Vac only)                                                                                                                                                                                                   | Division: Architectural                                                                                                                                                                     |
| Subcategory: Downlight   PHYSICAL   Shape: Square   Length (im): 119   Length (in): 4 $^{11}/_{16}$ Width (im): 119   Width (im): 119   Width (in): 4 $^{11}/_{16}$ Depth (im): 5 $^{11}/_{16}$ Ceiling Thickness (mm): 10 / 12.5 / 15   Ceiling Thickness (in): 3/8 or 1/2 or 9/16   Min. Recessing Depth (im): 50   Min. Recessing Depth (im): 5 $^{11}/_{6}$ Light Distribution: Adjustable / Downlight   Weight (kg): 0.607   Weight (lbs): 1.34   Fixture Finish: SSR / BKV / CWI / CRY / HAB / UFT / ITA / RUA / FTG / MYG / LOD / PUS / FRO / FUP / KIA / POP / BLS / SPG / MEY / GOH / GUM / CHC / COM / ABZ / JAG / OBR / MOS / ROR   Fixture Material: Aluminum Die Cast   Cut-out Measurements: 114mm / 4 1/2" x 114mm / 4 1/2" <b>ELECTRICAL</b> Lamp Type: LED (Zhaga Standard)   Input Wattage (W): 16.5   Total Output Wattage (W): 14   Dimming: Tri-Mode (Non-Dimming and Phase Dimming (120Vac only)                                                                                                                                                                                         | Mounting Type: Recessed                                                                                                                                                                     |
| PHYSICAL   Shape: Square   Length (im): 119   Length (in): 4 $^{11}/_{16}$ Width (in): 4 $^{11}/_{16}$ Depth (in): 5 $^{11}/_{16}$ Depth (in): 5 $^{11}/_{16}$ Ceiling Thickness (mm): 10 / 12.5 / 15   Ceiling Thickness (in): 3/8 or 1/2 or 9/16   Min. Recessing Depth (ini): 5 $^{7}/_{6}$ Light Distribution: Adjustable / Downlight   Weight (kg): 0.607   Weight (kg): 0.607   Weight (lbs): 1.34   Fixture Finish: SSR / BKV / CWI / CRY / HAB / UFT / ITA / RUA / FTG / MYG / LOD / PUS / FRO / FUP / KIA / POP / BLS / SPG / MEY / GOH / GUM / CHC / COM / ABZ / JAG / OBR / MOS / ROR   Fixture Material: Aluminum Die Cast   Cut-out Measurements: 114mm / 4 1/2" x 114mm / 4 1/2" <b>ELECTRICAL</b> Lamp Type: LED (Zhaga Standard)   Input Wattage (W): 16.5   Total Output Wattage (W): 14   Dimming: Tri-Mode (Non-Dimming and Phase Dimming (120Vac only)                                                                                                                                                                                                                                     | Mounting Location: Ceiling                                                                                                                                                                  |
| Shape: Square<br>Length (mm): 119<br>Length (in): 4 ${}^{11}\!/_{16}$<br>Width (mm): 119<br>Width (in): 4 ${}^{11}\!/_{16}$<br>Depth (mm): 132<br>Depth (mn): 5 ${}^{3}\!/_{16}$<br>Ceiling Thickness (mm): 10 / 12.5 / 15<br>Ceiling Thickness (in): 3/8 or 1/2 or 9/16<br>Min. Recessing Depth (mm): 150<br>Min. Recessing Depth (in): 5 ${}^{7}\!/_{8}$<br>Light Distribution: Adjustable / Downlight<br>Weight (kg): 0.607<br>Weight (lbs): 1.34<br>Fixture Finish: SSR / BKV / CWI / CRY / HAB / UFT / ITA / RUA / FTG / MYG /<br>LOD / PUS / FRO / FUP / KIA / POP / BLS / SPG / MEY / GOH / GUM / CHC /<br>COM / ABZ / JAG / OBR / MOS / ROR<br>Fixture Material: Aluminum Die Cast<br>Cut-out Measurements: 114mm / 4 1/2" x 114mm / 4 1/2"<br><b>ELECTRICAL</b><br>Lamp Type: LED (Zhaga Standard)<br>Input Wattage (W): 16.5<br>Total Output Wattage (W): 14<br>Dimming: Tri-Mode (Non-Dimming and Phase Dimming (120Vac only)                                                                                                                                                                       | Subcategory: Downlight                                                                                                                                                                      |
| Length (mm): 119<br>Length (in): 4 ${}^{11}\!/_{16}$<br>Width (mn): 119<br>Width (in): 4 ${}^{11}\!/_{16}$<br>Depth (mm): 132<br>Depth (mm): 132<br>Depth (in): 5 ${}^{3}\!/_{16}$<br>Ceiling Thickness (mm): 10 / 12.5 / 15<br>Ceiling Thickness (in): 3/8 or 1/2 or 9/16<br>Min. Recessing Depth (in): 150<br>Min. Recessing Depth (in): 5 ${}^{7}\!/_{8}$<br>Light Distribution: Adjustable / Downlight<br>Weight (kg): 0.607<br>Weight (kg): 0.607<br>Weight (lbs): 1.34<br>Fixture Finish: SSR / BKV / CWI / CRY / HAB / UFT / ITA / RUA / FTG / MYG /<br>LOD / PUS / FRO / FUP / KIA / POP / BLS / SPG / MEY / GOH / GUM / CHC /<br>COM / ABZ / JAG / OBR / MOS / ROR<br>Fixture Material: Aluminum Die Cast<br>Cut-out Measurements: 114mm / 4 1/2" x 114mm / 4 1/2"<br><b>ELECTRICAL</b><br>Lamp Type: LED (Zhaga Standard)<br>Input Wattage (W): 16.5<br>Total Output Wattage (W): 14<br>Dimming: Tri-Mode (Non-Dimming and Phase Dimming (120Vac only)                                                                                                                                               | PHYSICAL                                                                                                                                                                                    |
| Length (in): 4 ${}^{11}\!/_{16}$<br>Width (mn): 119<br>Width (in): 4 ${}^{11}\!/_{16}$<br>Depth (mn): 132<br>Depth (mn): 132<br>Depth (in): 5 ${}^{3}\!/_{16}$<br>Ceiling Thickness (mn): 10 / 12.5 / 15<br>Ceiling Thickness (in): 3/8 or 1/2 or 9/16<br>Min. Recessing Depth (in): 5 ${}^{7}\!/_{8}$<br>Light Distribution: Adjustable / Downlight<br>Weight (kg): 0.607<br>Weight (lbs): 1.34<br>Fixture Finish: SSR / BKV / CWI / CRY / HAB / UFT / ITA / RUA / FTG / MYG /<br>LOD / PUS / FRO / FUP / KIA / POP / BLS / SPG / MEY / GOH / GUM / CHC /<br>COM / ABZ / JAG / OBR / MOS / ROR<br>Fixture Material: Aluminum Die Cast<br>Cut-out Measurements: 114mm / 4 1/2" x 114mm / 4 1/2"<br><b>ELECTRICAL</b><br>Lamp Type: LED (Zhaga Standard)<br>Input Wattage (W): 16.5<br>Total Output Wattage (W): 14<br>Dimming: Tri-Mode (Non-Dimming and Phase Dimming (120Vac only)                                                                                                                                                                                                                           | Shape: Square                                                                                                                                                                               |
| Width (mm): 119Width (in): 4 $^{11}/_{16}$ Depth (mm): 132Depth (in): 5 $^{3}/_{16}$ Ceiling Thickness (mm): 10 / 12.5 / 15Ceiling Thickness (in): 3/8 or 1/2 or 9/16Min. Recessing Depth (mm): 150Min. Recessing Depth (in): 5 $^{7}/_{6}$ Light Distribution: Adjustable / DownlightWeight (kg): 0.607Weight (kg): 0.607Weight (lbs): 1.34Fixture Finish: SSR / BKV / CWI / CRY / HAB / UFT / ITA / RUA / FTG / MYG /<br>LOD / PUS / FRO / FUP / KIA / POP / BLS / SPG / MEY / GOH / GUM / CHC /<br>COM / ABZ / JAG / OBR / MOS / RORFixture Material: Aluminum Die CastCut-out Measurements: 114mm / 4 1/2" x 114mm / 4 1/2" <b>ELECTRICAL</b><br>Lamp Type: LED (Zhaga Standard)<br>Input Wattage (W): 16.5Total Output Wattage (W): 14Dimming: Tri-Mode (Non-Dimming and Phase Dimming (120Vac only)                                                                                                                                                                                                                                                                                                      | Length (mm): 119                                                                                                                                                                            |
| Width (in): 4 $^{11}/_{16}$ Depth (in): 5 $^{3}/_{16}$ Ceiling Thickness (mm): 10 / 12.5 / 15Ceiling Thickness (in): 3/8 or 1/2 or 9/16Min. Recessing Depth (in): 5 $^{7}/_{6}$ Light Distribution: Adjustable / DownlightWeight (kg): 0.607Weight (kg): 0.607Weight (lbs): 1.34Fixture Finish: SSR / BKV / CWI / CRY / HAB / UFT / ITA / RUA / FTG / MYG /<br>LOD / PUS / FRO / FUP / KIA / POP / BLS / SPG / MEY / GOH / GUM / CHC /<br>COM / ABZ / JAG / OBR / MOS / RORFixture Material: Aluminum Die CastCut-out Measurements: 114mm / 4 1/2" x 114mm / 4 1/2" <b>ELECTRICAL</b> Lamp Type: LED (Zhaga Standard)<br>Input Wattage (W): 16.5Total Output Wattage (W): 14Dimming: Tri-Mode (Non-Dimming and Phase Dimming (120Vac only)                                                                                                                                                                                                                                                                                                                                                                     | Length (in): 4 <sup>11</sup> / <sub>16</sub>                                                                                                                                                |
| Depth (mm): 132<br>Depth (in): $5 \frac{3}{1_{6}}$<br>Ceiling Thickness (mm): 10 / 12.5 / 15<br>Ceiling Thickness (in): 3/8 or 1/2 or 9/16<br>Min. Recessing Depth (in): 50<br>Min. Recessing Depth (in): $5 \frac{7}{6}$<br>Light Distribution: Adjustable / Downlight<br>Weight (kg): 0.607<br>Weight (kg): 0.607<br>Weight (lbs): 1.34<br>Fixture Finish: SSR / BKV / CWI / CRY / HAB / UFT / ITA / RUA / FTG / MYG /<br>LOD / PUS / FRO / FUP / KIA / POP / BLS / SPG / MEY / GOH / GUM / CHC /<br>COM / ABZ / JAG / OBR / MOS / ROR<br>Fixture Material: Aluminum Die Cast<br>Cut-out Measurements: 114mm / 4 1/2" x 114mm / 4 1/2"<br><b>ELECTRICAL</b><br>Lamp Type: LED (Zhaga Standard)<br>Input Wattage (W): 16.5<br>Total Output Wattage (W): 14<br>Dimming: Tri-Mode (Non-Dimming and Phase Dimming (120Vac only)                                                                                                                                                                                                                                                                                  | Width (mm): 119                                                                                                                                                                             |
| Depth (in): 5 $\frac{3}{1_{16}}$<br>Ceiling Thickness (mm): 10 / 12.5 / 15<br>Ceiling Thickness (in): 3/8 or 1/2 or 9/16<br>Min. Recessing Depth (in): 57<br>Min. Recessing Depth (in): 57<br>Light Distribution: Adjustable / Downlight<br>Weight (kg): 0.607<br>Weight (lbs): 1.34<br>Fixture Finish: SSR / BKV / CWI / CRY / HAB / UFT / ITA / RUA / FTG / MYG /<br>LOD / PUS / FRO / FUP / KIA / POP / BLS / SPG / MEY / GOH / GUM / CHC /<br>COM / ABZ / JAG / OBR / MOS / ROR<br>Fixture Material: Aluminum Die Cast<br>Cut-out Measurements: 114mm / 4 1/2" x 114mm / 4 1/2"<br><b>ELECTRICAL</b><br>Lamp Type: LED (Zhaga Standard)<br>Input Wattage (W): 16.5<br>Total Output Wattage (W): 14<br>Dimming: Tri-Mode (Non-Dimming and Phase Dimming (120Vac only)                                                                                                                                                                                                                                                                                                                                       | Width (in): 4 <sup>11</sup> / <sub>16</sub>                                                                                                                                                 |
| Ceiling Thickness (mm): 10 / 12.5 / 15Ceiling Thickness (in): 3/8 or 1/2 or 9/16Min. Recessing Depth (mm): 150Min. Recessing Depth (in): $5 \frac{7}{6}$ Light Distribution: Adjustable / DownlightWeight (kg): 0.607Weight (lbs): 1.34Fixture Finish: SSR / BKV / CWI / CRY / HAB / UFT / ITA / RUA / FTG / MYG /<br>LOD / PUS / FRO / FUP / KIA / POP / BLS / SPG / MEY / GOH / GUM / CHC /<br>COM / ABZ / JAG / OBR / MOS / RORFixture Material: Aluminum Die CastCut-out Measurements: 114mm / 4 1/2" x 114mm / 4 1/2"ELECTRICALLamp Type: LED (Zhaga Standard)<br>Input Wattage (W): 16.5Total Output Wattage (W): 14Dimming: Tri-Mode (Non-Dimming and Phase Dimming (120Vac only)                                                                                                                                                                                                                                                                                                                                                                                                                       | Depth (mm): 132                                                                                                                                                                             |
| Ceiling Thickness (in): $3/8$ or $1/2$ or $9/16$ Min. Recessing Depth (mm): $150$ Min. Recessing Depth (in): $5\frac{7}{8}$ Light Distribution: Adjustable / DownlightWeight (kg): 0.607Weight (kg): 0.607Weight (lbs): 1.34Fixture Finish: SSR / BKV / CWI / CRY / HAB / UFT / ITA / RUA / FTG / MYG /<br>LOD / PUS / FRO / FUP / KIA / POP / BLS / SPG / MEY / GOH / GUM / CHC /<br>COM / ABZ / JAG / OBR / MOS / RORFixture Material: Aluminum Die CastCut-out Measurements: 114mm / $41/2$ " x 114mm / $41/2$ " <b>ELECTRICAL</b> Lamp Type: LED (Zhaga Standard)<br>Input Wattage (W): 16.5Total Output Wattage (W): 14Dimming: Tri-Mode (Non-Dimming and Phase Dimming (120Vac only)                                                                                                                                                                                                                                                                                                                                                                                                                     | Depth (in): 5 <sup>3</sup> / <sub>16</sub>                                                                                                                                                  |
| Min. Recessing Depth (mm): 150<br>Min. Recessing Depth (in): 5 $\frac{7}{8}$<br>Light Distribution: Adjustable / Downlight<br>Weight (kg): 0.607<br>Weight (kg): 0.607<br>Weight (lbs): 1.34<br>Fixture Finish: SSR / BKV / CWI / CRY / HAB / UFT / ITA / RUA / FTG / MYG /<br>LOD / PUS / FRO / FUP / KIA / POP / BLS / SPG / MEY / GOH / GUM / CHC /<br>COM / ABZ / JAG / OBR / MOS / ROR<br>Fixture Material: Aluminum Die Cast<br>Cut-out Measurements: 114mm / 4 1/2" x 114mm / 4 1/2"<br><b>ELECTRICAL</b><br>Lamp Type: LED (Zhaga Standard)<br>Input Wattage (W): 16.5<br>Total Output Wattage (W): 14<br>Dimming: Tri-Mode (Non-Dimming and Phase Dimming (120Vac only)                                                                                                                                                                                                                                                                                                                                                                                                                               | Ceiling Thickness (mm): 10 / 12.5 / 15                                                                                                                                                      |
| Min. Recessing Depth (in): 5 $\frac{7}{8}$<br>Light Distribution: Adjustable / Downlight<br>Weight (kg): 0.607<br>Weight (lbs): 1.34<br>Fixture Finish: SSR / BKV / CWI / CRY / HAB / UFT / ITA / RUA / FTG / MYG /<br>LOD / PUS / FRO / FUP / KIA / POP / BLS / SPG / MEY / GOH / GUM / CHC /<br>COM / ABZ / JAG / OBR / MOS / ROR<br>Fixture Material: Aluminum Die Cast<br>Cut-out Measurements: 114mm / 4 1/2" x 114mm / 4 1/2"<br><b>ELECTRICAL</b><br>Lamp Type: LED (Zhaga Standard)<br>Input Wattage (W): 16.5<br>Total Output Wattage (W): 14<br>Dimming: Tri-Mode (Non-Dimming and Phase Dimming (120Vac only)                                                                                                                                                                                                                                                                                                                                                                                                                                                                                       | Ceiling Thickness (in): 3/8 or 1/2 or 9/16                                                                                                                                                  |
| Light Distribution: Adjustable / Downlight<br>Weight (kg): 0.607<br>Weight (lbs): 1.34<br>Fixture Finish: SSR / BKV / CWI / CRY / HAB / UFT / ITA / RUA / FTG / MYG /<br>LOD / PUS / FRO / FUP / KIA / POP / BLS / SPG / MEY / GOH / GUM / CHC /<br>COM / ABZ / JAG / OBR / MOS / ROR<br>Fixture Material: Aluminum Die Cast<br>Cut-out Measurements: 114mm / 4 1/2" x 114mm / 4 1/2"<br>ELECTRICAL<br>Lamp Type: LED (Zhaga Standard)<br>Input Wattage (W): 16.5<br>Total Output Wattage (W): 14<br>Dimming: Tri-Mode (Non-Dimming and Phase Dimming (120Vac only)                                                                                                                                                                                                                                                                                                                                                                                                                                                                                                                                            | Min. Recessing Depth (mm): 150                                                                                                                                                              |
| Weight (kg): 0.607   Weight (lbs): 1.34   Fixture Finish: SSR / BKV / CWI / CRY / HAB / UFT / ITA / RUA / FTG / MYG /<br>LOD / PUS / FRO / FUP / KIA / POP / BLS / SPG / MEY / GOH / GUM / CHC /<br>COM / ABZ / JAG / OBR / MOS / ROR   Fixture Material: Aluminum Die Cast   Cut-out Measurements: 114mm / 4 1/2" x 114mm / 4 1/2"   ELECTRICAL   Lamp Type: LED (Zhaga Standard)   Input Wattage (W): 16.5   Total Output Wattage (W): 14   Dimming: Tri-Mode (Non-Dimming and Phase Dimming (120Vac only)                                                                                                                                                                                                                                                                                                                                                                                                                                                                                                                                                                                                   | Min. Recessing Depth (in): 5 1/8                                                                                                                                                            |
| Weight (lbs): 1.34   Fixture Finish: SSR / BKV / CWI / CRY / HAB / UFT / ITA / RUA / FTG / MYG /<br>LOD / PUS / FRO / FUP / KIA / POP / BLS / SPG / MEY / GOH / GUM / CHC /<br>COM / ABZ / JAG / OBR / MOS / ROR   Fixture Material: Aluminum Die Cast   Cut-out Measurements: 114mm / 4 1/2" x 114mm / 4 1/2"   ELECTRICAL   Lamp Type: LED (Zhaga Standard)   Input Wattage (W): 16.5   Total Output Wattage (W): 14   Dimming: Tri-Mode (Non-Dimming and Phase Dimming (120Vac only)                                                                                                                                                                                                                                                                                                                                                                                                                                                                                                                                                                                                                        | Light Distribution: Adjustable / Downlight                                                                                                                                                  |
| Fixture Finish: SSR / BKV / CWI / CRY / HAB / UFT / ITA / RUA / FTG / MYG /   LOD / PUS / FRO / FUP / KIA / POP / BLS / SPG / MEY / GOH / GUM / CHC /   COM / ABZ / JAG / OBR / MOS / ROR   Fixture Material: Aluminum Die Cast   Cut-out Measurements: 114mm / 4 1/2" x 114mm / 4 1/2"   ELECTRICAL   Lamp Type: LED (Zhaga Standard)   Input Wattage (W): 16.5   Total Output Wattage (W): 14   Dimming: Tri-Mode (Non-Dimming and Phase Dimming (120Vac only)                                                                                                                                                                                                                                                                                                                                                                                                                                                                                                                                                                                                                                               | Weight (kg): 0.607                                                                                                                                                                          |
| LOD / PUS / FRO / FUP / KIA / POP / BLS / SPG / MEY / GOH / GUM / CHC /<br>COM / ABZ / JAG / OBR / MOS / ROR<br>Fixture Material: Aluminum Die Cast<br>Cut-out Measurements: 114mm / 4 1/2" x 114mm / 4 1/2"<br>ELECTRICAL<br>Lamp Type: LED (Zhaga Standard)<br>Input Wattage (W): 16.5<br>Total Output Wattage (W): 14<br>Dimming: Tri-Mode (Non-Dimming and Phase Dimming (120Vac only)                                                                                                                                                                                                                                                                                                                                                                                                                                                                                                                                                                                                                                                                                                                     | Weight (lbs): 1.34                                                                                                                                                                          |
| Cut-out Measurements: 114mm / 4 1/2" x 114mm / 4 1/2"<br>ELECTRICAL<br>Lamp Type: LED (Zhaga Standard)<br>Input Wattage (W): 16.5<br>Total Output Wattage (W): 14<br>Dimming: Tri-Mode (Non-Dimming and Phase Dimming (120Vac only)                                                                                                                                                                                                                                                                                                                                                                                                                                                                                                                                                                                                                                                                                                                                                                                                                                                                            | Fixture Finish: SSR / BKV / CWI / CRY / HAB / UFT / ITA / RUA / FTG / MYG /<br>LOD / PUS / FRO / FUP / KIA / POP / BLS / SPG / MEY / GOH / GUM / CHC /<br>COM / ABZ / JAG / OBR / MOS / ROR |
| ELECTRICAL<br>Lamp Type: LED (Zhaga Standard)<br>Input Wattage (W): 16.5<br>Total Output Wattage (W): 14<br>Dimming: Tri-Mode (Non-Dimming and Phase Dimming (120Vac only)                                                                                                                                                                                                                                                                                                                                                                                                                                                                                                                                                                                                                                                                                                                                                                                                                                                                                                                                     | Fixture Material: Aluminum Die Cast                                                                                                                                                         |
| Lamp Type: LED (Zhaga Standard)<br>Input Wattage (W): 16.5<br>Total Output Wattage (W): 14<br>Dimming: Tri-Mode (Non-Dimming and Phase Dimming (120Vac only)                                                                                                                                                                                                                                                                                                                                                                                                                                                                                                                                                                                                                                                                                                                                                                                                                                                                                                                                                   | Cut-out Measurements: 114mm / 4 1/2" x 114mm / 4 1/2"                                                                                                                                       |
| Input Wattage (W): 16.5<br>Total Output Wattage (W): 14<br>Dimming: Tri-Mode (Non-Dimming and Phase Dimming (120Vac only)                                                                                                                                                                                                                                                                                                                                                                                                                                                                                                                                                                                                                                                                                                                                                                                                                                                                                                                                                                                      | ELECTRICAL                                                                                                                                                                                  |
| Total Output Wattage (W): 14<br>Dimming: Tri-Mode (Non-Dimming and Phase Dimming (120Vac only)                                                                                                                                                                                                                                                                                                                                                                                                                                                                                                                                                                                                                                                                                                                                                                                                                                                                                                                                                                                                                 | Lamp Type: LED (Zhaga Standard)                                                                                                                                                             |
| Dimming: Tri-Mode (Non-Dimming and Phase Dimming (120Vac only)                                                                                                                                                                                                                                                                                                                                                                                                                                                                                                                                                                                                                                                                                                                                                                                                                                                                                                                                                                                                                                                 | Input Wattage (W): 16.5                                                                                                                                                                     |
|                                                                                                                                                                                                                                                                                                                                                                                                                                                                                                                                                                                                                                                                                                                                                                                                                                                                                                                                                                                                                                                                                                                | Total Output Wattage (W): 14                                                                                                                                                                |
|                                                                                                                                                                                                                                                                                                                                                                                                                                                                                                                                                                                                                                                                                                                                                                                                                                                                                                                                                                                                                                                                                                                |                                                                                                                                                                                             |

## GENERAL

| Series: Bioniq                                                                                                                                                                              |
|---------------------------------------------------------------------------------------------------------------------------------------------------------------------------------------------|
| Subseries: Bioniq Square Adjustable Comfort                                                                                                                                                 |
| Brand: Prolicht                                                                                                                                                                             |
| Division: Architectural                                                                                                                                                                     |
| Mounting Type: Recessed                                                                                                                                                                     |
| Mounting Location: Ceiling                                                                                                                                                                  |
| Subcategory: Downlight                                                                                                                                                                      |
| PHYSICAL                                                                                                                                                                                    |
| Shape: Square                                                                                                                                                                               |
| Length (mm): 119                                                                                                                                                                            |
| Length (in): 4 <sup>11</sup> / <sub>16</sub>                                                                                                                                                |
| Width (mm): 119                                                                                                                                                                             |
| Width (in): 4 <sup>11</sup> / <sub>16</sub>                                                                                                                                                 |
| Depth (mm): 132                                                                                                                                                                             |
| Depth (in): 5 <sup>3</sup> / <sub>16</sub>                                                                                                                                                  |
| Ceiling Thickness (mm): 10 / 12.5 / 15                                                                                                                                                      |
| Ceiling Thickness (in): 3/8 or 1/2 or 9/16                                                                                                                                                  |
| Min. Recessing Depth (mm): 150                                                                                                                                                              |
| Min. Recessing Depth (in): 5 1/8                                                                                                                                                            |
| Light Distribution: Adjustable / Downlight                                                                                                                                                  |
| Weight (kg): 0.608                                                                                                                                                                          |
| Weight (lbs): 1.34                                                                                                                                                                          |
| Fixture Finish: SSR / BKV / CWI / CRY / HAB / UFT / ITA / RUA / FTG / MYG /<br>LOD / PUS / FRO / FUP / KIA / POP / BLS / SPG / MEY / GOH / GUM / CHC /<br>COM / ABZ / JAG / OBR / MOS / ROR |
| Fixture Material: Aluminum Die Cast                                                                                                                                                         |
| Cut-out Measurements: 114mm / 4 1/2" x 114mm / 4 1/2"                                                                                                                                       |
| ELECTRICAL                                                                                                                                                                                  |
|                                                                                                                                                                                             |